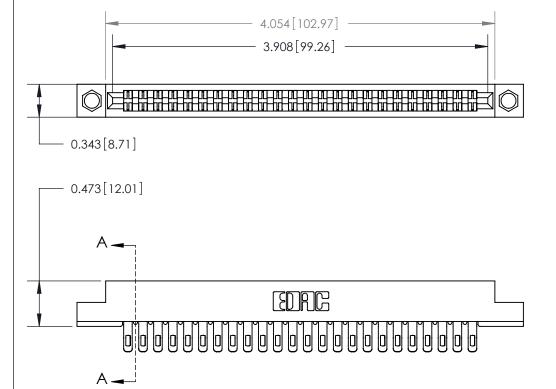

Card Slot Accepts .054 [1.37] to .070 [1.78] Thick P.C. Board

See Accompanying Page for:

Contact Bend Details

807/857 Series High Temp Card Edge Connector Part Number: 857-048-455-204

EDAC INC TORONTO, ONTARIO CANADA

| ACAD REFERENCE NO | 0. 807 ENG MASTER |
|-------------------|-------------------|
| DRAWN: J.LEE      | DATE: AUG. 11/09  |
| CHECKED:          | DATE:             |
| SCALE: NTS        | SHEET 1 OF 2      |
| DRAWING NUMBER    | ISSUE             |