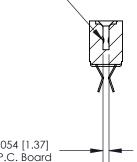

Card Slot Accepts .054 [1.37] to .070 [1.78] Thick P.C. Board

See Accompanying Page for:

Contact Bend Details

807/857 Series High Temp Card Edge Connector Part Number: 857-048-455-204

EDAC INC TORONTO, ONTARIO CANADA