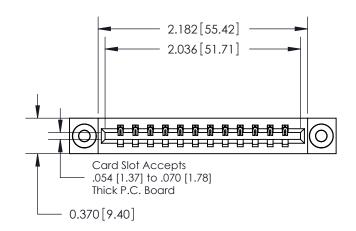

## **Contact Detail**

523-P.C. Tail .025 Sq.(0.64 Sq.) - Tail LG=.390(9.91) .156 [3.96] Contact Spacing x .200 [5.08] Row Spacing

THIS IS A C.A.D. GENERATED DRAWING DO NOT MAKE MANUAL REVISIONS TO MASTER.

**Mounting Option** 

03-.116 (2.95) I.D. Floating Eyelets