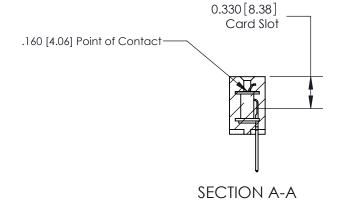

**See Accompanying Pages for:** 

**Contact Bend Details** 

ISSUE NUMBER

ORIGINAL

1

|  | 837/887 Series High Temp Card Edge Connector<br>Contact Bend Detail |                                                                                                                                                               | ACAD REFERENCE | NO. 837 EN | 837 ENG MASTER   |  |
|--|---------------------------------------------------------------------|---------------------------------------------------------------------------------------------------------------------------------------------------------------|----------------|------------|------------------|--|
|  |                                                                     |                                                                                                                                                               | DRAWN: J.LEE   | DATE: OC   | DATE: OCT. 06/09 |  |
|  |                                                                     |                                                                                                                                                               | CHECKED:       | DATE:      | DATE:            |  |
|  | EDAC INC                                                            | TORONTO, ONTARIO  CANADA  ARE THE PROPERTY OF EDAC INC., AND SHALL NOT BE REPRODUCED, OR COPIED OR USED AS THE BASIS FOR THE MANUFACTURE OR SALE OF APPARATUS | SCALE: NTS     | SHEET      | 2 <b>OF</b> 2    |  |
|  | TORONTO, ONTARIO                                                    |                                                                                                                                                               | DRAWING NUMBER |            | ISSUE            |  |
|  | YOUR CONNECTION TO QUALITY & SERVICE                                |                                                                                                                                                               | 837 Assembly   |            | 1                |  |