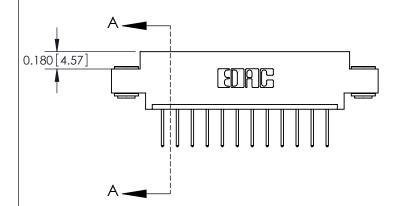

## Part Number: 887-012-523-603

YOUR CONNECTION TO QUALITY & SERVICE

**EDAC INC** TORONTO, ONTARIO CANADA

837/887 Series High Temp Card Edge Connector

THESE DRAWINGS AND SPECIFICATIONS ARE THE PROPERTY OF EDAC INC.,AND SHALL NOT BE REPRODUCED, OR COPIED OR USED AS THE BASIS FOR THE MANUFACTURE OR SALE OF APPARATUS WITHOUT WRITTEN PERMISSION.