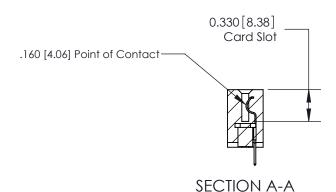

## **Contact Detail**

520-P.C. Tail .030x.018(0.76x0.46) - Tail LG=.175(4.45) .156 [3.96] Contact Spacing x .200 [5.08] Row Spacing

THIS IS A C.A.D. GENERATED DRAWING DO NOT MAKE MANUAL REVISIONS TO MASTER.