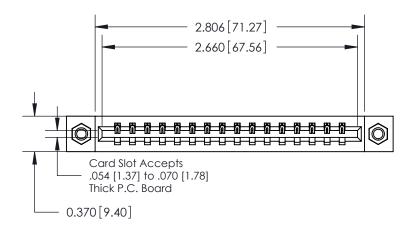

## **Contact Detail**

520-P.C. Tail .030x.018(0.76x0.46) - Tail LG=.175(4.45) .156 [3.96] Contact Spacing x .200 [5.08] Row Spacing

THIS IS A C.A.D. GENERATED DRAWING DO NOT MAKE MANUAL REVISIONS TO MASTER.