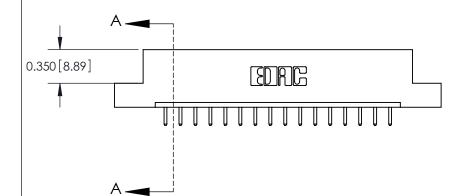

## **Contact Detail**

520-P.C. Tail .030x.018(0.76x0.46) - Tail LG=.175(4.45) .156 [3.96] Contact Spacing x .200 [5.08] Row Spacing

THIS IS A C.A.D. GENERATED DRAWING DO NOT MAKE MANUAL REVISIONS TO MASTER.