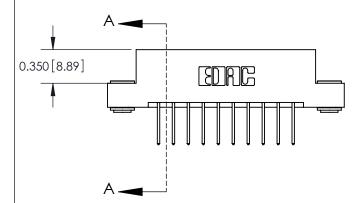

## **Contact Detail**

523-P.C. Tail .025 Sq.(0.64 Sq.) - Tail LG=.390(9.91) .156 [3.96] Contact Spacing x .200 [5.08] Row Spacing

**See Accompanying Pages for: Contact Bend Details** 

THIS IS A C.A.D. GENERATED DRAWING DO NOT MAKE MANUAL REVISIONS TO MASTER.