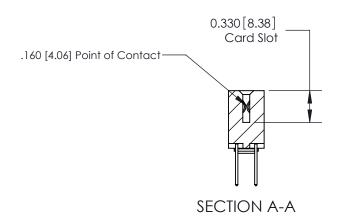

## **Contact Detail**

523-P.C. Tail .025 Sq.(0.64 Sq.) - Tail LG=.390(9.91) .156 [3.96] Contact Spacing x .200 [5.08] Row Spacing

**See Accompanying Pages for: Contact Bend Details** 

THIS IS A C.A.D. GENERATED DRAWING DO NOT MAKE MANUAL REVISIONS TO MASTER.