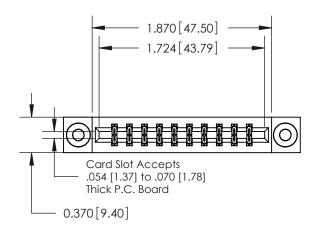

**Mounting Option** 

03-.116 (2.95) I.D. Floating Eyelets

## **Contact Detail**

523-P.C. Tail .025 Sq.(0.64 Sq.) - Tail LG=.390(9.91) .156 [3.96] Contact Spacing x .200 [5.08] Row Spacing





**See Accompanying Pages for: Contact Bend Details** 

THIS IS A C.A.D. GENERATED DRAWING DO NOT MAKE MANUAL REVISIONS TO MASTER.



ISSUE NUMBER ORIGINAL



837/887 Series High Temp Card Edge Connector Part Number: 887-020-523-203

YOUR CONNECTION TO QUALITY & SERVICE

**EDAC INC** TORONTO, ONTARIO CANADA

THESE DRAWINGS AND SPECIFICATIONS ARE THE PROPERTY OF EDAC INC.,AND SHALL NOT BE REPRODUCED, OR COPIED OR USED AS THE BASIS FOR THE MANUFACTURE OR SALE OF APPARATUS WITHOUT WRITTEN PERMISSION.

| ACAD REFERENCE NO. | 837 ENG MASTER   |  |  |
|--------------------|------------------|--|--|
| DRAWN: J.LEE       | DATE: OCT. 06/09 |  |  |
| CHECKED:           | DATE:            |  |  |
| SCALE: NTS         | SHEET 1 OF 2     |  |  |
| DRAWING NUMBER     | ISSUE            |  |  |
| 837