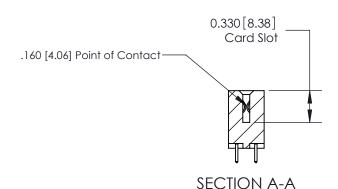

## **Contact Detail**

.156 [3.96] Contact Spacing x .200 [5.08] Row Spacing

521-P.C. Tail .025 Sq.(0.64 Sq.) - Tail LG=.150(3.81)

THIS IS A C.A.D. GENERATED DRAWING DO NOT MAKE MANUAL REVISIONS TO MASTER.