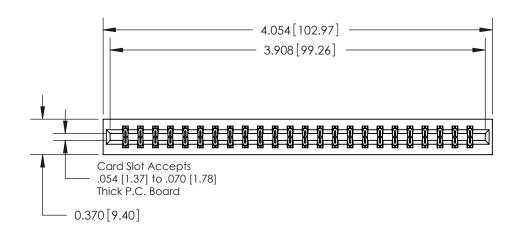

## **Contact Detail**

.156 [3.96] Contact Spacing x .200 [5.08] Row Spacing

521-P.C. Tail .025 Sq.(0.64 Sq.) - Tail LG=.150(3.81)

THIS IS A C.A.D. GENERATED DRAWING DO NOT MAKE MANUAL REVISIONS TO MASTER.