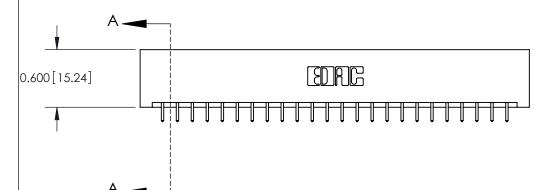

## **Contact Detail**

.156 [3.96] Contact Spacing x .200 [5.08] Row Spacing

521-P.C. Tail .025 Sq.(0.64 Sq.) - Tail LG=.150(3.81)

THIS IS A C.A.D. GENERATED DRAWING DO NOT MAKE MANUAL REVISIONS TO MASTER.