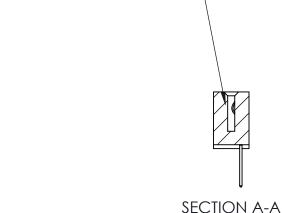

842 Assembly

THIS IS A C.A.D. GENERATED DRAWING DO NOT MAKE MANUAL REVISIONS TO MASTER

ORIGINAL (1)

| 842/892 Series High Temp Card Edge Connector<br>Contact Bend Detail |                                                                                                 | ACAD REFERENCE NO. 842 ENG MASTER |             |                  |        |
|---------------------------------------------------------------------|-------------------------------------------------------------------------------------------------|-----------------------------------|-------------|------------------|--------|
|                                                                     |                                                                                                 | DRAWN:                            | J.LEE       | DATE: OCT. 06/09 |        |
|                                                                     |                                                                                                 | CHECKED:                          |             | DATE:            |        |
| EDAC INC                                                            | THESE DRAWINGS AND SPECIFICATIONS ARE THE PROPERTY OF EDAC INCAND                               | SCALE:                            | NTS         | SHEET :          | 2 OF 3 |
| TORONTO, ONTARIO                                                    | SHALL NOT BE REPRODUCED,OR COPIED OR USED AS THE BASIS FOR THE MANUFACTURE OR SALE OF APPARATUS | DRAWING                           | NUMBER      |                  | ISSUE  |
| YOUR CONNECTION TO QUALITY & SERVICE                                |                                                                                                 | 8                                 | 42 Assembly |                  | 1      |