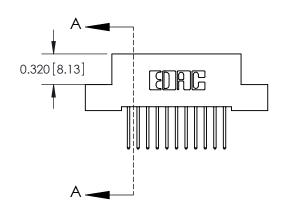

THIS IS A C.A.D. GENERATED DRAWING DO NOT MAKE MANUAL REVISIONS TO MASTER

ISSUE NUMBER

ORIGINAL

1

| 842/892 Series High Temp Card Edge Co<br>Mounting Options  | DRAWN: J.LEE DATE: OCT. 06/09  CHECKED: DATE: |
|------------------------------------------------------------|-----------------------------------------------|
| EDAC INC THESE DRAWINGS AND S ARE THE PROPERTY OF          |                                               |
|                                                            | DUCED,OR COPIED DRAWING NUMBER ISSUE          |
| YOUR CONNECTION TO QUALITY & SERVICE WITHOUT WRITTEN PERMI |                                               |