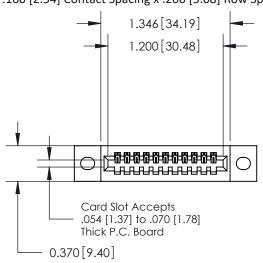

**Mounting Option** 

02-.128 (3.25) Wide Mounting Slots

**Contact Detail** 

523-P.C. Tail .025 Sq.(0.64 Sq.) - Tail LG=.400(10.16) .100 [2.54] Contact Spacing x .200 [5.08] Row Spacing

**See Accompanying Pages for:** 

- **Contact Bend Details**
- **Mounting Options**

.240 [6.10] Point of Contact-

842/892 Series High Temp Card Edge Connector Part Number: 892-011-523-102

YOUR CONNECTION TO QUALITY & SERVICE

842 ENG MASTER J.LEE DATE: OCT. 06/09 SHEET 1 OF 3