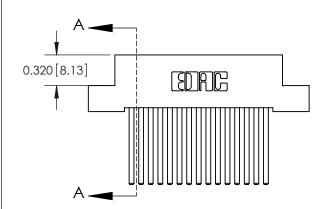

.240 [6.10] Point of Contact-

842/892 Series High Temp Card Edge Connector Part Number: 892-015-544-108

YOUR CONNECTION TO QUALITY & SERVICE

CANADA

842 ENG MASTER J.LEE DATE: OCT. 06/09 SHEET 1 OF 3

SECTION A-A