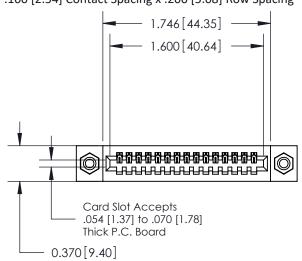

## **Contact Detail**

544-Wire Wrap .050x.025(1.27x0.64) - Tail LG=.760(19.30) .100 [2.54] Contact Spacing x .200 [5.08] Row Spacing

**See Accompanying Pages for:** 

- **Contact Bend Details**
- **Mounting Options**

.240 [6.10] Point of Contact-

842/892 Series High Temp Card Edge Connector Part Number: 892-015-544-108

YOUR CONNECTION TO QUALITY & SERVICE

CANADA

842 ENG MASTER J.LEE DATE: OCT. 06/09 SHEET 1 OF 3

SECTION A-A