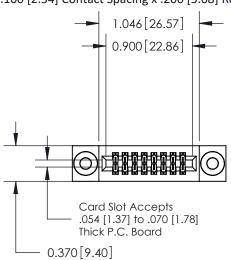

## **Contact Detail**

540-Wire Wrap .025 Sq.(0.64 Sq.) - Tail LG=.570(14.48) .100 [2.54] Contact Spacing x .200 [5.08] Row Spacing

## **See Accompanying Pages for:**

- **Contact Bend Details**
- **Mounting Options**

.240 [6.10] Point of Contact-

842/892 Series High Temp Card Edge Connector Part Number: 892-016-540-203

YOUR CONNECTION TO QUALITY & SERVICE