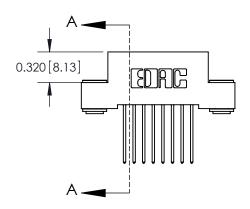

## **See Accompanying Pages for:**

- **Contact Bend Details**
- **Mounting Options**

.240 [6.10] Point of Contact-

842/892 Series High Temp Card Edge Connector Part Number: 892-016-540-203

YOUR CONNECTION TO QUALITY & SERVICE