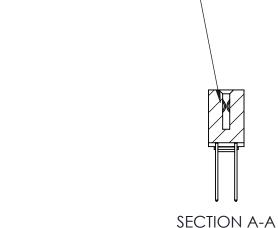

842 ENG MASTER J.LEE DATE: OCT. 06/09 SHEET 1 OF 3 NTS

842 Assembly

THIS IS A C.A.D. GENERATED DRAWING DO NOT MAKE MANUAL REVISIONS TO MASTER

ORIGINAL (1)

| 842/892 Series High Temp Card Edge Connector<br>Contact Bend Detail |                                                                                                 | ACAD REFERENCE NO. 842 ENG MASTER |             |                  |        |
|---------------------------------------------------------------------|-------------------------------------------------------------------------------------------------|-----------------------------------|-------------|------------------|--------|
|                                                                     |                                                                                                 | DRAWN:                            | J.LEE       | DATE: OCT. 06/09 |        |
|                                                                     |                                                                                                 | CHECKED:                          |             | DATE:            |        |
| EDAC INC                                                            | THESE DRAWINGS AND SPECIFICATIONS ARE THE PROPERTY OF EDAC INCAND                               | SCALE:                            | NTS         | SHEET :          | 2 OF 3 |
| TORONTO, ONTARIO                                                    | SHALL NOT BE REPRODUCED,OR COPIED OR USED AS THE BASIS FOR THE MANUFACTURE OR SALE OF APPARATUS | DRAWING                           | NUMBER      |                  | ISSUE  |
| YOUR CONNECTION TO QUALITY & SERVICE                                |                                                                                                 | 8                                 | 42 Assembly |                  | 1      |