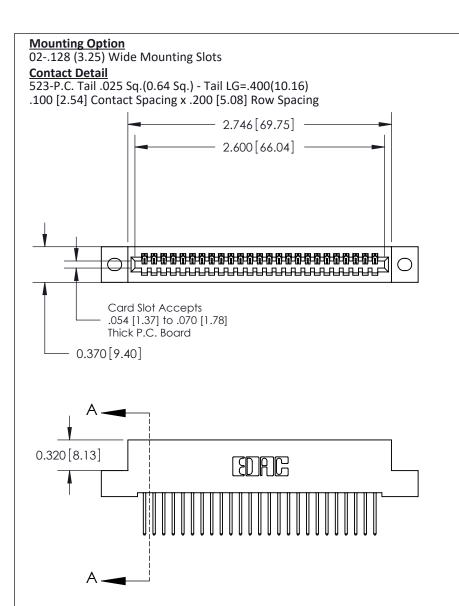

THIS IS A C.A.D. GENERATED DRAWING DO NOT MAKE MANUAL REVISIONS TO MASTER

ISSUE NUMBER

ORIGINAL

1

| 842/892 Series High Temp Card Edge Co<br>Mounting Options  | DRAWN: J.LEE DATE: OCT. 06/09  CHECKED: DATE: |
|------------------------------------------------------------|-----------------------------------------------|
| EDAC INC THESE DRAWINGS AND S ARE THE PROPERTY OF          |                                               |
|                                                            | DUCED,OR COPIED DRAWING NUMBER ISSUE          |
| YOUR CONNECTION TO QUALITY & SERVICE WITHOUT WRITTEN PERMI |                                               |