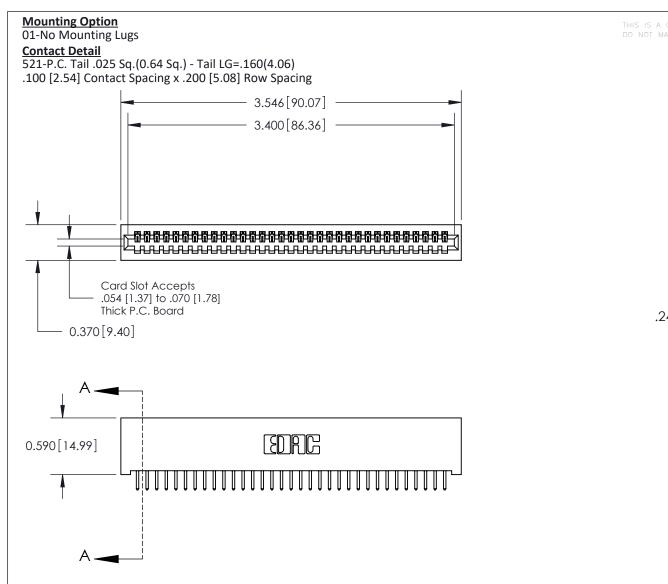

THIS IS A C.A.D. GENERATED DRAWING DO NOT MAKE MANUAL REVISIONS TO MAST

SSUE NUMBER

ORIGINAL

.240 [6.10] Point of Contact—

842/892 Series High Temp Card Edge Connector Part Number: 892-033-521-101

ACAD REFERENCE NO. 842 ENG MASTER

DRAWN: J.LEE DATE: OCT. 06/09

CHECKED: DATE:

SCALE: NTS SHEET 1 OF 3

SECTION A-A

Contact Bend Details
Mounting Options

**See Accompanying Pages for:** 

EDAC INC
TORONTO, ONTARIO
CANADA
YOUR CONNECTION TO QUALITY & SERVICE