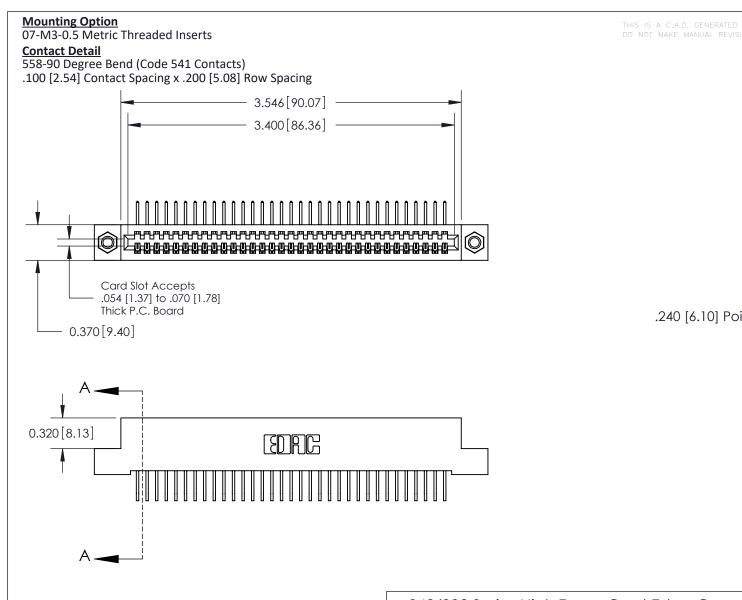

.240 [6.10] Point of Contact-

**See Accompanying Pages for:** 

- **Contact Bend Details**
- **Mounting Options**

842/892 Series High Temp Card Edge Connector Part Number: 892-033-558-107

YOUR CONNECTION TO QUALITY & SERVICE

SECTION A-A

842 Assembly

THIS IS A C.A.D. GENERATED DRAWING DO NOT MAKE MANUAL REVISIONS TO MASTER

ORIGINAL (1)

| 842/892 Series High Temp Card Edge Connector<br>Contact Bend Detail           |                                                                 | ACAD REFERENCE NO. 842 ENG MASTER |             |                  |       |
|-------------------------------------------------------------------------------|-----------------------------------------------------------------|-----------------------------------|-------------|------------------|-------|
|                                                                               |                                                                 | DRAWN:                            | J.LEE       | DATE: OCT. 06/09 |       |
|                                                                               |                                                                 | CHECKED:                          |             | DATE:            |       |
| EDAC INC THESE DRAWINGS AND SPECIFICATIONS ARE THE PROPERTY OF EDAC INC., AND | SCALE:                                                          | NTS                               | SHEET :     | 2 OF 3           |       |
| TORONTO, ONTARIO                                                              | SHALL NOT BE REPRODUCED, OR COPIED OR USED AS THE BASIS FOR THE | DRAWING                           | NUMBER      |                  | ISSUE |
| YOUR CONNECTION TO QUALITY & SERVICE                                          | MANUFACTURE OR SALE OF APPARATUS                                |                                   | 42 Assembly |                  | 1     |