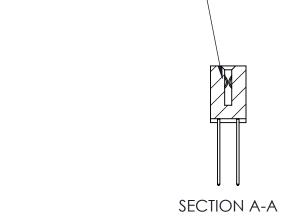

842 Assembly

THIS IS A C.A.D. GENERATED DRAWING DO NOT MAKE MANUAL REVISIONS TO MASTER

ORIGINAL (1)

| 842/892 Series High Temp Card Edge Connector<br>Contact Bend Detail |                                                                   | ACAD REFERENCE NO. 842 ENG MASTER |             |                         |        |
|---------------------------------------------------------------------|-------------------------------------------------------------------|-----------------------------------|-------------|-------------------------|--------|
|                                                                     |                                                                   | DRAWN:                            | J.LEE       | DATE: <b>OCT. 06/09</b> |        |
|                                                                     |                                                                   | CHECKE                            | ):          | DATE:                   |        |
| EDAC INC                                                            | THESE DRAWINGS AND SPECIFICATIONS ARE THE PROPERTY OF EDAC INCAND | SCALE:                            | NTS         | SHEET :                 | 2 OF 3 |
| TORONTO, ONTARIO                                                    | SHALL NOT BE REPRODUCED, OR COPIED OR USED AS THE BASIS FOR THE   | DRAWING                           | NUMBER      |                         | ISSUE  |
| YOUR CONNECTION TO QUALITY & SERVICE                                | MANUFACTURE OR SALE OF APPARATUS WITHOUT WRITTEN PERMISSION.      | 8                                 | 42 Assembly |                         | 1      |

.240 [6.10] Point of Contact-