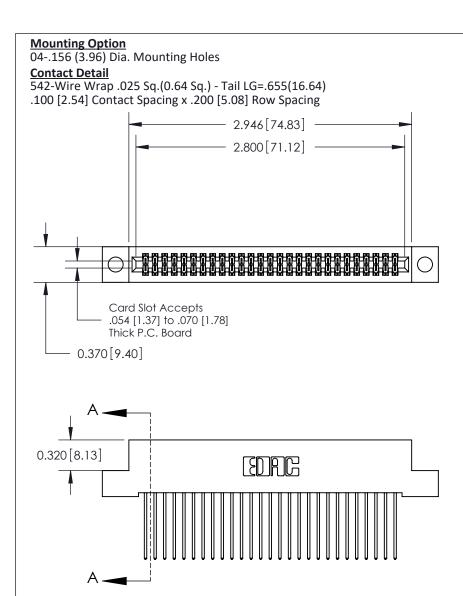

## **See Accompanying Pages for:**

- **Contact Bend Details**
- **Mounting Options**

842/892 Series High Temp Card Edge Connector Part Number: 892-054-542-204

| ACAD REFERENCE NO | 842 ENG MASTER   |  |  |  |
|-------------------|------------------|--|--|--|
| DRAWN: J.LEE      | DATE: OCT. 06/09 |  |  |  |
| CHECKED:          | DATE:            |  |  |  |
| SCALE: NTS        | SHEET 1 OF 3     |  |  |  |
| DRAWING NUMBER    | ISSUE            |  |  |  |

THIS IS A C.A.D. GENERATED DRAWING DO NOT MAKE MANUAL REVISIONS TO MASTER

ISSUE NUMBER

ORIGINAL

1

| 842/892 Series High Temp Card Edge Co<br>Mounting Options  | DRAWN: J.LEE DATE: OCT. 06/09  CHECKED: DATE: |
|------------------------------------------------------------|-----------------------------------------------|
| EDAC INC THESE DRAWINGS AND S ARE THE PROPERTY OF          |                                               |
|                                                            | DUCED,OR COPIED DRAWING NUMBER ISSUE          |
| YOUR CONNECTION TO QUALITY & SERVICE WITHOUT WRITTEN PERMI |                                               |