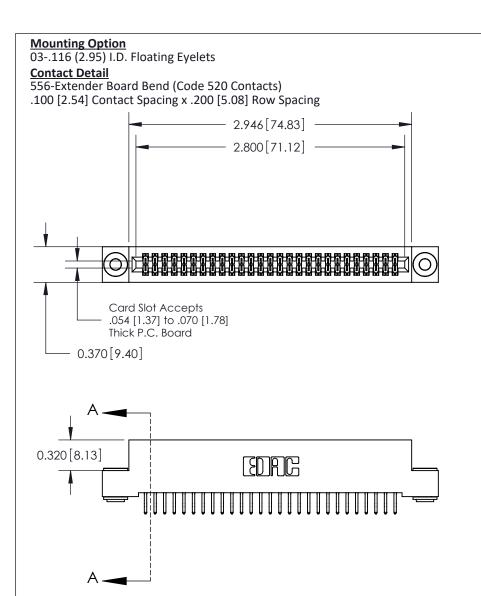

## **See Accompanying Pages for:**

- **Contact Bend Details**
- **Mounting Options**

842/892 Series High Temp Card Edge Connector Part Number: 892-054-556-203

| ACAD REFERENCE NO. 842 ENG MASTER |                  |  |  |
|-----------------------------------|------------------|--|--|
| DRAWN: J.LEE                      | DATE: OCT. 06/09 |  |  |
| CHECKED:                          | DATE:            |  |  |
| SCALE: NTS                        | SHEET 1 OF 3     |  |  |
| DRAWING NUMBER                    | ISSUE            |  |  |

THIS IS A C.A.D. GENERATED DRAWING DO NOT MAKE MANUAL REVISIONS TO MASTER

ISSUE NUMBER

ORIGINAL

1

| 842/892 Series High Temp Card Edge Con<br>Mounting Options                 | DRAWN: J.LEE                 |         |        |  |
|----------------------------------------------------------------------------|------------------------------|---------|--------|--|
| EDAC INC THESE DRAWINGS AND SPECIFICATION ARE THE PROPERTY OF EDAC INC.,AN |                              | SHEET 3 | 3 OF 3 |  |
|                                                                            | ED, OR COPIED DRAWING NUMBER |         | ISSUE  |  |
| YOUR CONNECTION TO QUALITY & SERVICE WITHOUT WRITTEN PERMISS               |                              |         | 1      |  |