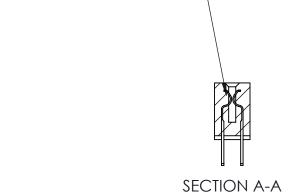

.240 [6.10] Point of Contact-

842 Assembly

THIS IS A C.A.D. GENERATED DRAWING DO NOT MAKE MANUAL REVISIONS TO MASTER

ISSUE NUMBE

ORIGINAL

1

| 842/892 Series High Temp Card Edge Connector<br>Contact Bend Detail |                                                                   | ACAD REFERENCE NO. 842 ENG MASTER |          |          |  |
|---------------------------------------------------------------------|-------------------------------------------------------------------|-----------------------------------|----------|----------|--|
|                                                                     |                                                                   | DRAWN: J.LEE                      | DATE: OC | T. 06/09 |  |
|                                                                     |                                                                   | CHECKED:                          | DATE:    | DATE:    |  |
| EDAC INC                                                            | THESE DRAWINGS AND SPECIFICATIONS ARE THE PROPERTY OF EDAC INCAND | SCALE: NTS                        | SHEET :  | 2 OF 3   |  |
| TORONTO, ONTARIO                                                    | SHALL NOT BE REPRODUCED,OR COPIED OR USED AS THE BASIS FOR THE    | DRAWING NUMBER                    | •        | ISSUE    |  |
| YOUR CONNECTION TO QUALITY & SERVICE                                | MANUFACTURE OR SALE OF APPARATUS WITHOUT WRITTEN PERMISSION.      | 842 Assemb                        | ly       | 1        |  |