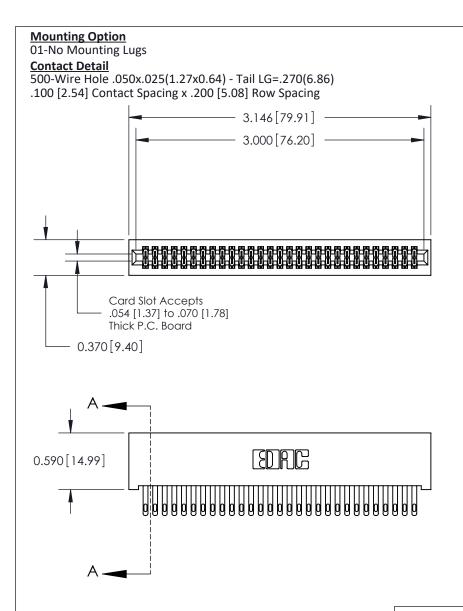

## **See Accompanying Pages for:**

- **Contact Bend Details**
- **Mounting Options**

842/892 Series High Temp Card Edge Connector Part Number: 892-058-500-201

| ACAD REFERENCE NO. 842 ENG MASIER |                  |  |  |
|-----------------------------------|------------------|--|--|
| DRAWN: J.LEE                      | DATE: OCT. 06/09 |  |  |
| CHECKED:                          | DATE:            |  |  |
| SCALE: NTS                        | SHEET 1 OF 3     |  |  |
| DRAWING NUMBER                    | ISSUE            |  |  |

842 Assembly

THIS IS A C.A.D. GENERATED DRAWING DO NOT MAKE MANUAL REVISIONS TO MASTER

ISSUE NUMBE

ORIGINAL

1

| 842/892 Series High Temp Card Edge Connector<br>Contact Bend Detail |                                                                   | ACAD REFERENCE NO. 842 ENG MASTER |          |          |  |
|---------------------------------------------------------------------|-------------------------------------------------------------------|-----------------------------------|----------|----------|--|
|                                                                     |                                                                   | DRAWN: J.LEE                      | DATE: OC | T. 06/09 |  |
|                                                                     |                                                                   | CHECKED:                          | DATE:    | DATE:    |  |
| EDAC INC                                                            | THESE DRAWINGS AND SPECIFICATIONS ARE THE PROPERTY OF EDAC INCAND | SCALE: NTS                        | SHEET :  | 2 OF 3   |  |
| TORONTO, ONTARIO                                                    | SHALL NOT BE REPRODUCED,OR COPIED OR USED AS THE BASIS FOR THE    | DRAWING NUMBER                    | •        | ISSUE    |  |
| YOUR CONNECTION TO QUALITY & SERVICE                                | MANUFACTURE OR SALE OF APPARATUS WITHOUT WRITTEN PERMISSION.      | 842 Assemb                        | ly       | 1        |  |