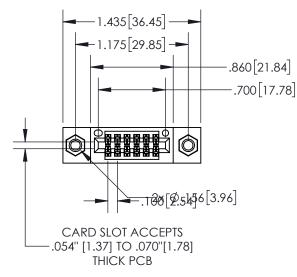

## **Contact Dimensions:**

520-P.C. Tail .030x.018(0.76x0.46) - Tail LG=.175(4.45) .100 (2.54) Contact Spacing x .200 (5.08) Row Spacing

- 845/895 SERIES HIGH TEMP CARE PART NUMBER: 895-012-520-507
- CONTACT MATERIAL; COPPER TIN ALLOY
  CONTACT PLATING: GOLD ON THE MATING AREA, TIN PLATING
  ON THE CONTACT TAILS, NICKEL UNDERPLATE

INSULATOR MATERIAL: THERMOPLASTIC, UL 94V-0

| .330[8.38]<br>CARD SLOT                |
|----------------------------------------|
| SECTION A-A                            |
| .370[9.40]                             |
| .160[4.06] POINT OF CONTACT -200[5.08] |