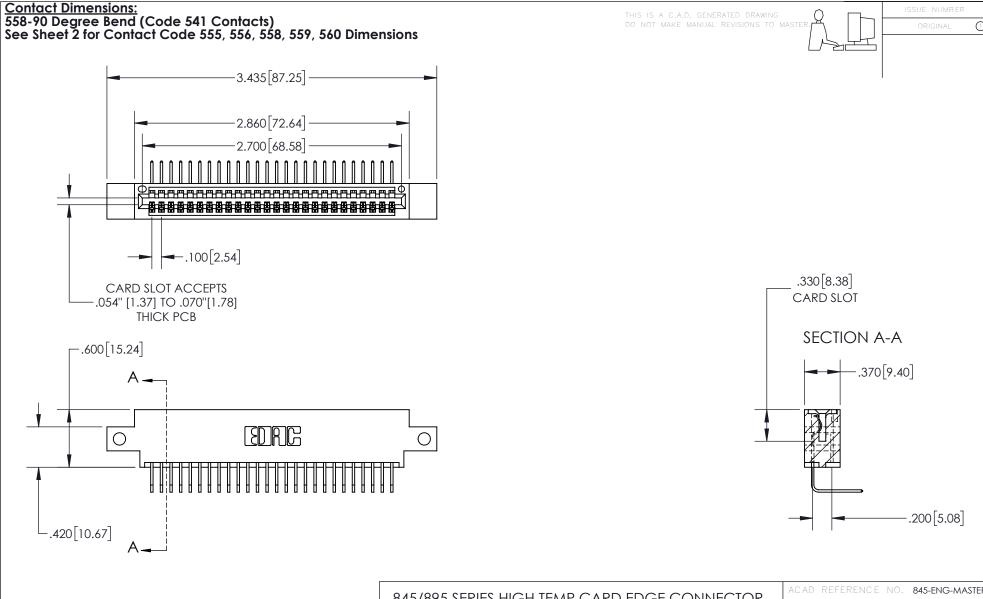

845-ENG-MASTER

INSULATOR MATERIAL: THERMOPLASTIC POLYESTER, UL 94V-0 DAP MATERIAL AVAILABLE UPON REQUEST

**Contact Code 558** 

CONTACT MATERIAL; COPPER ALLOY CONTACT PLATING: GOLD ON THE MATING AREA, TIN PLATING ON THE CONTACT TAILS, NICKEL UNDERPLATE