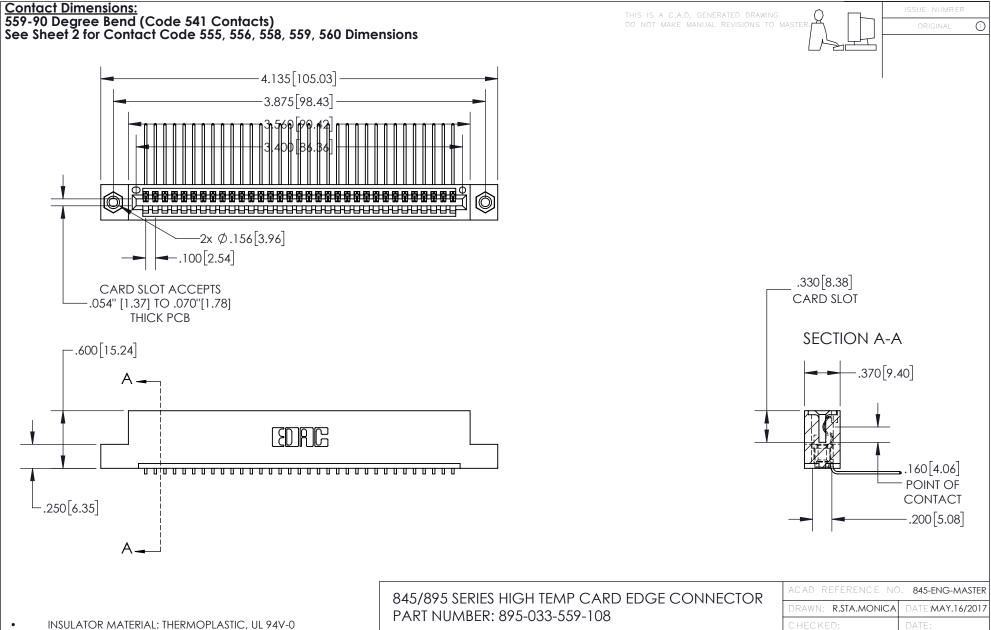

- INSULATOR MATERIAL: THERMOPLASTIC POLYESTER, UL 94V-0 DAP MATERIAL AVAILABLE UPON REQUEST
- CONTACT MATERIAL; COPPER ALLOY

CONTACT PLATING: GOLD ON THE MATING AREA, TIN PLATING ON THE CONTACT TAILS, NICKEL UNDERPLATE