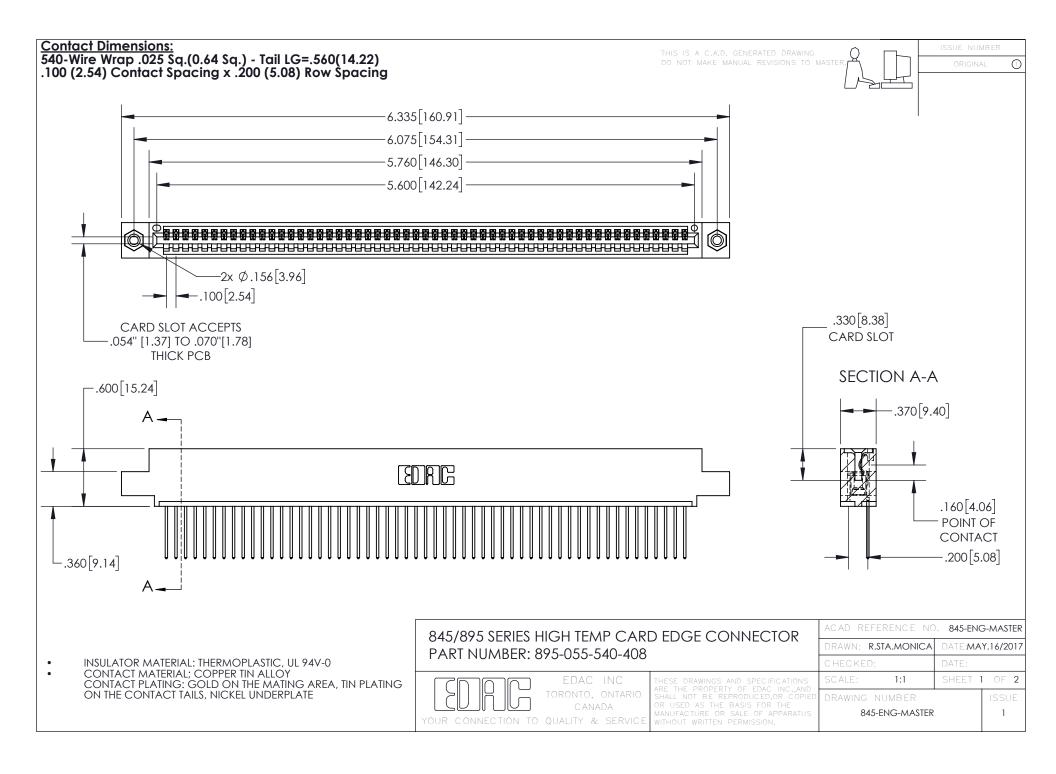

INSULATOR MATERIAL: THERMOPLASTIC POLYESTER, UL 94V-0 DAP MATERIAL AVAILABLE UPON REQUEST

**Contact Code 558** 

CONTACT MATERIAL; COPPER ALLOY CONTACT PLATING: GOLD ON THE MATING AREA, TIN PLATING ON THE CONTACT TAILS, NICKEL UNDERPLATE

## 845/895 SERIES HIGH TEMP CARD EDGE CONNECTOR CONTACT CODE 555,556,558,559,560 DIMENSIONS

YOUR CONNECTION TO QUALITY & SERVICE

Contact Code 559

|   | ACAD REFERENCE NO. 845-ENG-MASTER |                  |  |
|---|-----------------------------------|------------------|--|
|   | DRAWN: R.STA.MONICA               | DATE:MAY.16/2017 |  |
|   | CHECKED:                          | DATE:            |  |
|   | SCALE: 1:1                        | SHEET 2 OF 2     |  |
| D | DRAWING NUMBER                    | ISSUE            |  |

Contact Code 560

845-ENG-MASTER