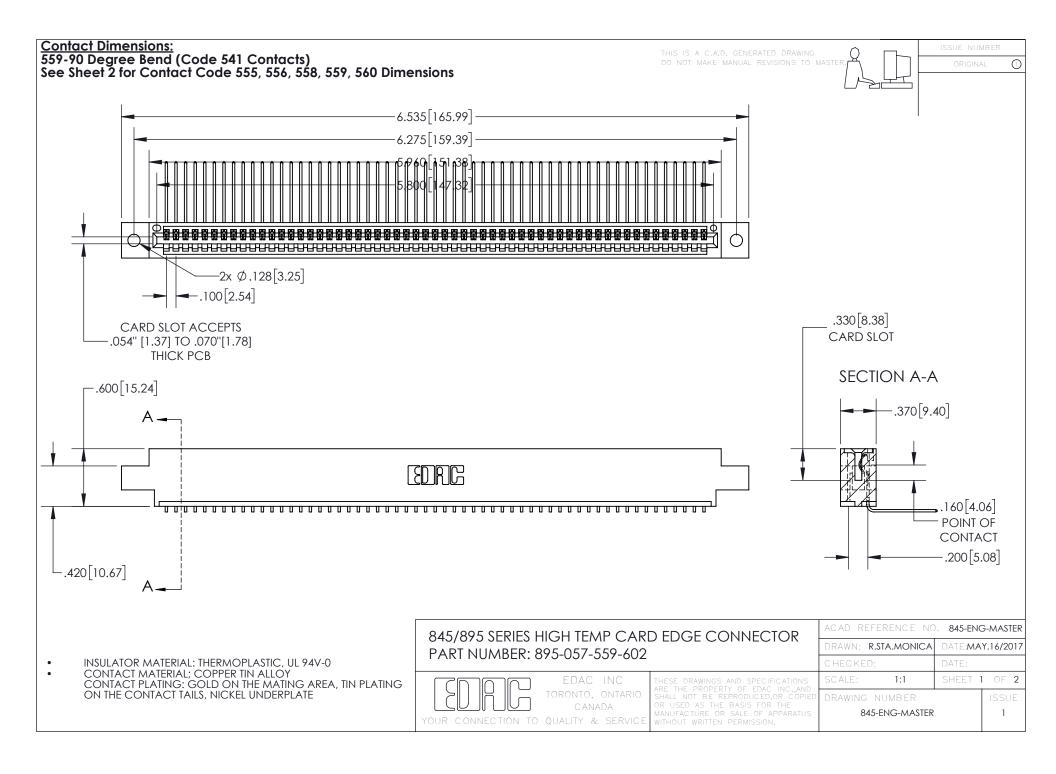

INSULATOR MATERIAL: THERMOPLASTIC POLYESTER, UL 94V-0 DAP MATERIAL AVAILABLE UPON REQUEST

**Contact Code 558** 

CONTACT MATERIAL; COPPER ALLOY CONTACT PLATING: GOLD ON THE MATING AREA, TIN PLATING ON THE CONTACT TAILS, NICKEL UNDERPLATE

## 845/895 SERIES HIGH TEMP CARD EDGE CONNECTOR CONTACT CODE 555,556,558,559,560 DIMENSIONS

YOUR CONNECTION TO QUALITY & SERVICE

Contact Code 559

|   | ACAD REFERENCE NO. 845-ENG-MASTER |                  |  |
|---|-----------------------------------|------------------|--|
|   | DRAWN: R.STA.MONICA               | DATE:MAY.16/2017 |  |
|   | CHECKED:                          | DATE:            |  |
|   | SCALE: 1:1                        | SHEET 2 OF 2     |  |
| D | DRAWING NUMBER                    | ISSUE            |  |

Contact Code 560