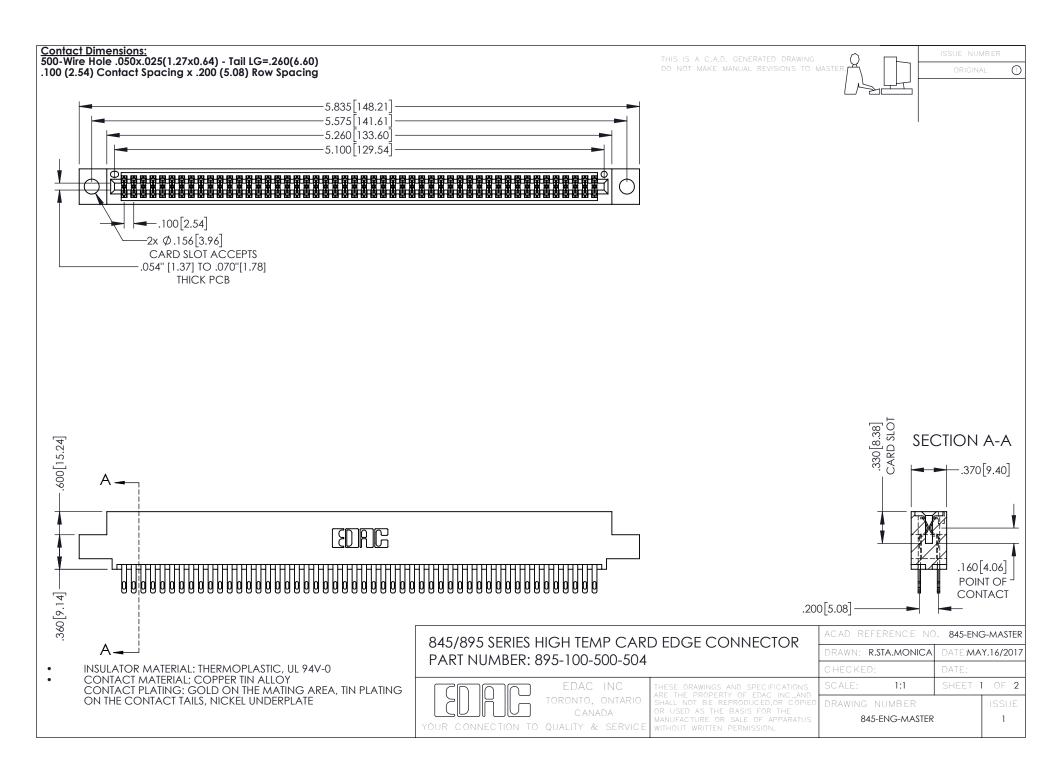

- INSULATOR MATERIAL: THERMOPLASTIC POLYESTER, UL 94V-0 DAP MATERIAL AVAILABLE UPON REQUEST
- CONTACT MATERIAL; COPPER ALLOY

**Contact Code 558** 

CONTACT PLATING: GOLD ON THE MATING AREA, TIN PLATING ON THE CONTACT TAILS, NICKEL UNDERPLATE

## 845/895 SERIES HIGH TEMP CARD EDGE CONNECTOR CONTACT CODE 555,556,558,559,560 DIMENSIONS

YOUR CONNECTION TO QUALITY & SERVICE

Contact Code 559

|   | ACAD REFERENCE NO   | . 845-ENG-MASTER |
|---|---------------------|------------------|
|   | DRAWN: R.STA.MONICA | DATE:MAY.16/2017 |
|   | CHECKED:            | DATE:            |
|   | SCALE: 1:1          | SHEET 2 OF 2     |
| D | DRAWING NUMBER      | ISSUE            |

Contact Code 560

845-ENG-MASTER