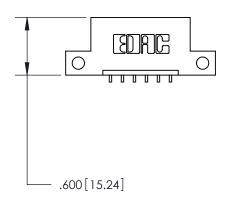

## 846/896 SERIES HIGH TEMP CARD EDGE CONNECTOR PART NUMBER: 896-006-559-112

YOUR CONNECTION TO QUALITY & SERVICE

**EDAC INC** TORONTO, ONTARIO CANADA

THESE DRAWINGS AND SPECIFICATIONS ARE THE PROPERTY OF EDAC INC.,AND SHALL NOT BE REPRODUCED, OR COPIED OR USED AS THE BASIS FOR THE MANUFACTURE OR SALE OF APPARATUS WITHOUT WRITTEN PERMISSION.