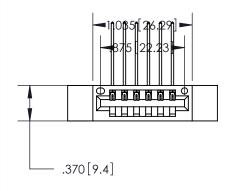

.330[8.38] Card Slot -.160 [4.07] Point of Contact —

Card Slot Accepts .054 [1.37] to .070 [1.78] Thick P.C. Board

## 846/896 SERIES HIGH TEMP CARD EDGE CONNECTOR PART NUMBER: 896-006-559-112

YOUR CONNECTION TO QUALITY & SERVICE

**EDAC INC** TORONTO, ONTARIO CANADA

THESE DRAWINGS AND SPECIFICATIONS ARE THE PROPERTY OF EDAC INC.,AND SHALL NOT BE REPRODUCED, OR COPIED OR USED AS THE BASIS FOR THE MANUFACTURE OR SALE OF APPARATUS WITHOUT WRITTEN PERMISSION.