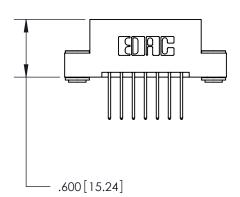

Card Slot Accepts .054 [1.37] to .070 [1.78] Thick P.C. Board .330[8.38] Card Slot -.160 [4.07] Point of Contact —

THIS IS A C.A.D. GENERATED DRAWING DO NOT MAKE MANUAL REVISIONS TO MASTER.

ISSUE NUMBER