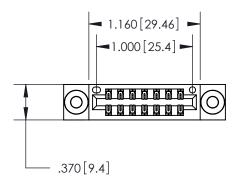

846/896 SERIES HIGH TEMP CARD EDGE CONNECTOR PART NUMBER: 896-014-522-203

YOUR CONNECTION TO QUALITY & SERVICE

**EDAC INC** TORONTO, ONTARIO CANADA

THESE DRAWINGS AND SPECIFICATIONS ARE THE PROPERTY OF EDAC INC.,AND SHALL NOT BE REPRODUCED, OR COPIED OR USED AS THE BASIS FOR THE MANUFACTURE OR SALE OF APPARATUS WITHOUT WRITTEN PERMISSION.

Contact Dimensions: 522-P.C. Tail .025 Sq. (0.64 Sq.) - Tail LG. =.440 (11.18) .125 (3.18) Contact Spacing x .250 (6.35) Row Spacing

THIS IS A C.A.D. GENERATED DRAWING DO NOT MAKE MANUAL REVISIONS TO MASTER.