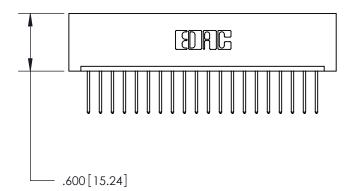

## 846/896 SERIES HIGH TEMP CARD EDGE CONNECTOR PART NUMBER: 896-020-522-101

YOUR CONNECTION TO QUALITY & SERVICE

**EDAC INC** TORONTO, ONTARIO CANADA

THESE DRAWINGS AND SPECIFICATIONS ARE THE PROPERTY OF EDAC INC., AND SHALL NOT BE REPRODUCED, OR COPIED OR USED AS THE BASIS FOR THE MANUFACTURE OR SALE OF APPARATUS WITHOUT WRITTEN PERMISSION.

Contact Dimensions: 522-P.C. Tail .025 Sq. (0.64 Sq.) - Tail LG. =.440 (11.18) .125 (3.18) Contact Spacing x .250 (6.35) Row Spacing

INSULATOR MATERIAL: THERMOPLASTIC POLYESTER, UL 94V-0 CONTACT MATERIAL; COPPER, NICKEL, TIN ALLOY CA-725 CONTACT PLATING: GOLD ON THE MATING AREA, TIN-LEAD ON THE CONTACT TAILS, NICKEL UNDERPLATE