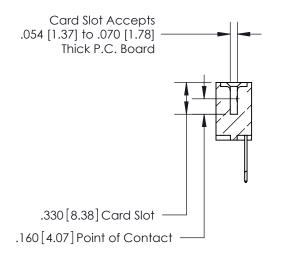

.165[4.19] .375 [9.54] .125(3.18) to .210(5.33) .125(3.18) to .210(5.33)

**Contact Code 558** 

**Contact Code 559** 

**Contact Code 560** 

INSULATOR MATERIAL: THERMOPLASTIC POLYESTER, UL 94V-0 CONTACT MATERIAL; COPPER, NICKEL, TIN ALLOY CA-725 CONTACT PLATING: GOLD ON THE MATING AREA, TIN-LEAD ON THE CONTACT TAILS, NICKEL UNDERPLATE

## 846/896 SERIES HIGH TEMP CARD EDGE CONNECTOR CONTACT CODE 555,556,558,559,560 DIMENSIONS

YOUR CONNECTION TO QUALITY & SERVICE

**EDAC INC** TORONTO, ONTARIO CANADA

THESE DRAWINGS AND SPECIFICATIONS ARE THE PROPERTY OF EDAC INC.,AND SHALL NOT BE REPRODUCED, OR COPIED OR USED AS THE BASIS FOR THE MANUFACTURE OR SALE OF APPARATUS WITHOUT WRITTEN PERMISSION.