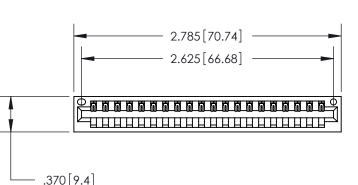

## 846/896 SERIES HIGH TEMP CARD EDGE CONNECTOR PART NUMBER: 896-020-522-101

YOUR CONNECTION TO QUALITY & SERVICE

**EDAC INC** TORONTO, ONTARIO CANADA

THESE DRAWINGS AND SPECIFICATIONS ARE THE PROPERTY OF EDAC INC., AND SHALL NOT BE REPRODUCED, OR COPIED OR USED AS THE BASIS FOR THE MANUFACTURE OR SALE OF APPARATUS WITHOUT WRITTEN PERMISSION.

Contact Dimensions: 522-P.C. Tail .025 Sq. (0.64 Sq.) - Tail LG. =.440 (11.18) .125 (3.18) Contact Spacing x .250 (6.35) Row Spacing

INSULATOR MATERIAL: THERMOPLASTIC POLYESTER, UL 94V-0 CONTACT MATERIAL; COPPER, NICKEL, TIN ALLOY CA-725 CONTACT PLATING: GOLD ON THE MATING AREA, TIN-LEAD ON THE CONTACT TAILS, NICKEL UNDERPLATE