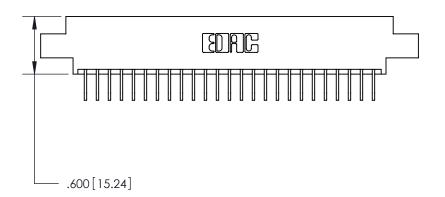

<u>Contact Dimensions:</u>
558-90 Degree Bend (Code 541 Contacts)
See Sheet 2 for Contact Code 555, 556, 558, 559, 560 Dimensions -3.935[99.95] — 3.670 93.22 3.410[86.61] 3.250 [82.55]

- .370[9.4]

Card Slot Accepts .054 [1.37] to .070 [1.78] Thick P.C. Board .330 [8.38] Card Slot .160 [4.07] Point of Contact —

INSULATOR MATERIAL: THERMOPLASTIC POLYESTER, UL 94V-0 CONTACT MATERIAL; COPPER, NICKEL, TIN ALLOY CA-725 CONTACT PLATING: GOLD ON THE MATING AREA, TIN-LEAD ON THE CONTACT TAILS, NICKEL UNDERPLATE

846/896 SERIES HIGH TEMP CARD EDGE CONNECTOR PART NUMBER: 896-025-558-607