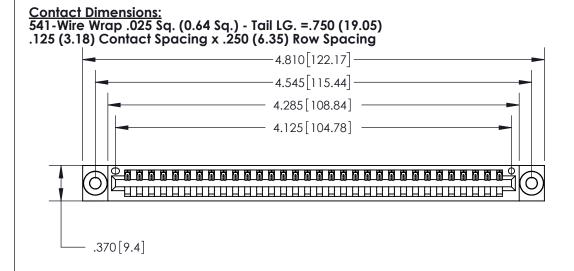

846/896 SERIES HIGH TEMP CARD EDGE CONNECTOR PART NUMBER: 896-032-541-103

**EDAC INC** TORONTO, ONTARIO CANADA

THESE DRAWINGS AND SPECIFICATIONS ARE THE PROPERTY OF EDAC INC.,AND SHALL NOT BE REPRODUCED, OR COPIED OR USED AS THE BASIS FOR THE MANUFACTURE OR SALE OF APPARATUS WITHOUT WRITTEN PERMISSION.

## 846/896 SERIES HIGH TEMP CARD EDGE CONNECTOR CONTACT CODE 555,556,558,559,560 DIMENSIONS

.150 [3.81]

YOUR CONNECTION TO QUALITY & SERVICE

**Contact Code 559** 

**EDAC INC** TORONTO, ONTARIO CANADA

THESE DRAWINGS AND SPECIFICATIONS ARE THE PROPERTY OF EDAC INC.,AND SHALL NOT BE REPRODUCED, OR COPIED OR USED AS THE BASIS FOR THE MANUFACTURE OR SALE OF APPARATUS WITHOUT WRITTEN PERMISSION.