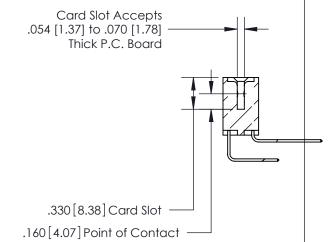

<u>Contact Dimensions:</u>
558-90 Degree Bend (Code 541 Contacts)
See Sheet 2 for Contact Code 555, 556, 558, 559, 560 Dimensions

INSULATOR MATERIAL: THERMOPLASTIC POLYESTER, UL 94V-0 CONTACT MATERIAL; COPPER, NICKEL, TIN ALLOY CA-725 CONTACT PLATING: GOLD ON THE MATING AREA, TIN-LEAD ON THE CONTACT TAILS, NICKEL UNDERPLATE

THIS IS A C.A.D. GENERATED DRAWING DO NOT MAKE MANUAL REVISIONS TO MASTER.

ISSUE NUMBER ORIGINAL

846/896 SERIES HIGH TEMP CARD EDGE CONNECTOR PART NUMBER: 896-032-558-804

**EDAC INC** TORONTO, ONTARIO CANADA