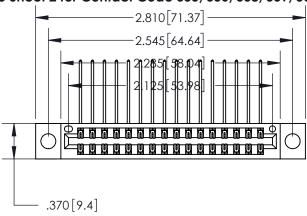

<u>Contact Dimensions:</u>
558-90 Degree Bend (Code 541 Contacts)
See Sheet 2 for Contact Code 555, 556, 558, 559, 560 Dimensions

INSULATOR MATERIAL: THERMOPLASTIC POLYESTER, UL 94V-0 CONTACT MATERIAL; COPPER, NICKEL, TIN ALLOY CA-725 CONTACT PLATING: GOLD ON THE MATING AREA, TIN-LEAD ON THE CONTACT TAILS, NICKEL UNDERPLATE

THIS IS A C.A.D. GENERATED DRAWING DO NOT MAKE MANUAL REVISIONS TO MASTER.

ISSUE NUMBER ORIGINAL

846/896 SERIES HIGH TEMP CARD EDGE CONNECTOR PART NUMBER: 896-032-558-804

**EDAC INC** TORONTO, ONTARIO CANADA