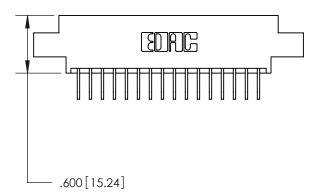

THIS IS A C.A.D. GENERATED DRAWING DO NOT MAKE MANUAL REVISIONS TO MASTER.

ISSUE NUMBER ORIGINAL

846/896 SERIES HIGH TEMP CARD EDGE CONNECTOR PART NUMBER: 896-032-558-804

**EDAC INC** TORONTO, ONTARIO CANADA

THIS IS A C.A.D. GENERATED DRAWING DO NOT MAKE MANUAL REVISIONS TO MASTER.

ISSUE NUMBER

.165[4.19]

.375 [9.54]

ORIGINAL

1

.060 [1.52] .125(3.18) to .210(5.33) **Outside Tails** .125(3.18) to .210(5.33) **Outside Tails** 