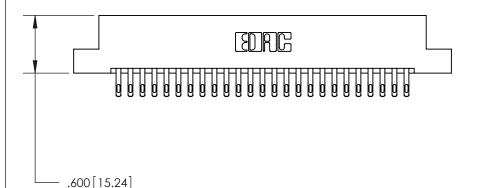

- .370[9.4]

Card Slot Accepts .054 [1.37] to .070 [1.78] Thick P.C. Board

.330 [8.38] Card Slot .160 [4.07] Point of Contact -

ISSUE NUMBER ORIGINAL

INSULATOR MATERIAL: THERMOPLASTIC POLYESTER, UL 94V-0 CONTACT MATERIAL; COPPER, NICKEL, TIN ALLOY CA-725

CONTACT PLATING: GOLD ON THE MATING AREA, TIN-LEAD

ON THE CONTACT TAILS, NICKEL UNDERPLATE

846/896 SERIES HIGH TEMP CARD EDGE CONNECTOR PART NUMBER: 896-050-555-208

ACAD REFERENCE NO. 846-ENG-MASTER DRAWN: J.LEE DATE: APR. 22/09 CHECKED: DATE: SCALE: 1:1 SHEET 1 OF 2 DRAWING NUMBER **ISSUE** 846-ENG-MASTER