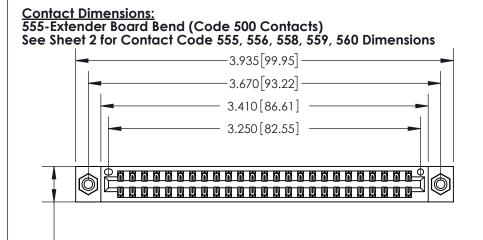

## 846/896 SERIES HIGH TEMP CARD EDGE CONNECTOR CONTACT CODE 555,556,558,559,560 DIMENSIONS

YOUR CONNECTION TO QUALITY & SERVICE

**EDAC INC** TORONTO, ONTARIO CANADA

THESE DRAWINGS AND SPECIFICATIONS ARE THE PROPERTY OF EDAC INC.,AND SHALL NOT BE REPRODUCED, OR COPIED OR USED AS THE BASIS FOR THE MANUFACTURE OR SALE OF APPARATUS WITHOUT WRITTEN PERMISSION.