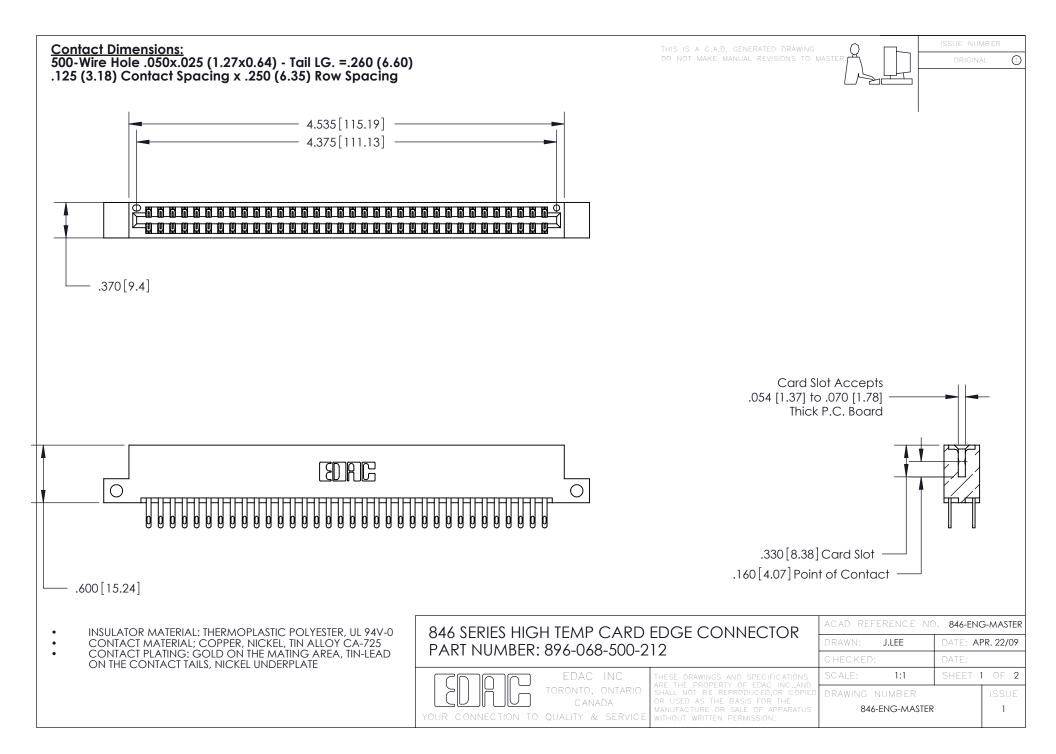

1

.165 [4.19] .375 [9.54] .125(3.18) to .210(5.33) .125(3.18) to .210(5.33)

**Contact Code 558** 

**Contact Code 559** 

**Contact Code 560** 

INSULATOR MATERIAL: THERMOPLASTIC POLYESTER, UL 94V-0 CONTACT MATERIAL; COPPER, NICKEL, TIN ALLOY CA-725 CONTACT PLATING: GOLD ON THE MATING AREA, TIN-LEAD ON THE CONTACT TAILS, NICKEL UNDERPLATE

846 SERIES HIGH TEMP CARD EDGE CONNECTOR CONTACT CODE 555,556,558,559,560 DIMENSIONS

YOUR CONNECTION TO QUALITY & SERVICE

**Outside Tails** 

**Outside Tails** 

|   | ACAD REFERENCE NO. 846-ENG-MASTER |                  |
|---|-----------------------------------|------------------|
|   | DRAWN: J.LEE                      | DATE: APR. 22/09 |
|   | CHECKED:                          | DATE:            |
|   | SCALE: 1:1                        | SHEET 2 OF 2     |
| 0 | DRAWING NUMBER                    | ISSUE            |