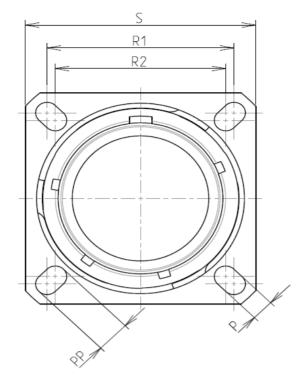

F

С

| Dim       | Nominal       |  |  |
|-----------|---------------|--|--|
| Р         | 3.91±0.2      |  |  |
| PP        | 6.15±0.2      |  |  |
| R1        | 38.1          |  |  |
| R2        | 34.93         |  |  |
| S         | 46±0.3        |  |  |
| V         | 20.07+0/-1.25 |  |  |
| W         | 2.1/3.2       |  |  |
| Z         | 31.5 Max      |  |  |
| VV THREAD | M37x1-6g      |  |  |