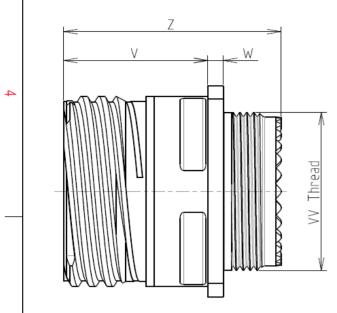

F

С

| Dim       | Nominal       |  |  |
|-----------|---------------|--|--|
| Р         | 3.91±0.2      |  |  |
| PP        | 6.15±0.2      |  |  |
| R1        | 38.1          |  |  |
| R2        | 34.93         |  |  |
| S         | 46±0.3        |  |  |
| V         | 20.07+0/-1.25 |  |  |
| W         | 2.1/3.2       |  |  |
| Z         | 31.5 Max      |  |  |
| VV THREAD | M37x1-6g      |  |  |