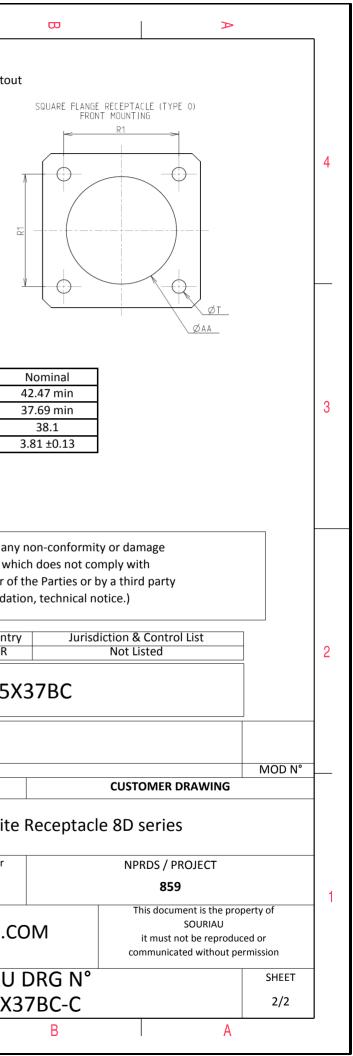

F

С

| Dim       | Nominal       |  |  |
|-----------|---------------|--|--|
| Р         | 3.91±0.2      |  |  |
| PP        | 6.15±0.2      |  |  |
| R1        | 38.1          |  |  |
| R2        | 34.93         |  |  |
| S         | 46±0.3        |  |  |
| V         | 20.07+0/-1.25 |  |  |
| W         | 2.1/3.2       |  |  |
| Z         | 31.5 Max      |  |  |
| VV THREAD | M37x1-6g      |  |  |

| 0                                                                                                                                                                                                                                                                                                             |                               | Φ    |                               |        |    |  |
|---------------------------------------------------------------------------------------------------------------------------------------------------------------------------------------------------------------------------------------------------------------------------------------------------------------|-------------------------------|------|-------------------------------|--------|----|--|
|                                                                                                                                                                                                                                                                                                               |                               |      |                               |        | 4  |  |
| LAY                                                                                                                                                                                                                                                                                                           | OUT SHOWN AS EXA              | MPLE |                               |        | 3  |  |
| SOURIAU shall not be liable for any non-conformity or damage<br>due to a use of the Products which does not comply with<br>the Specifications issued by either of the Parties or by a third party<br>(professional recommendation, technical notice.)<br>Country Jurisdiction & Control List<br>FR Not Listed |                               |      |                               |        |    |  |
| PN: 8D025X37BC                                                                                                                                                                                                                                                                                                |                               |      |                               |        |    |  |
| Latest modificatio                                                                                                                                                                                                                                                                                            | n - by                        |      |                               | MOD N° | ┣─ |  |
| Date: CUSTOMER DRAWING   Composite Receptacle 8D series                                                                                                                                                                                                                                                       |                               |      |                               |        |    |  |
| =                                                                                                                                                                                                                                                                                                             | General linear<br>Tolerances: |      | NPRDS / PROJECT<br><b>859</b> |        |    |  |
| ± This document is the property of SOURIAU   WWW.SOURIAU.COM it must not be reproduced or communicated without permission                                                                                                                                                                                     |                               |      |                               |        |    |  |
| SOURIAU DRG N°<br>8D025X37BC-C                                                                                                                                                                                                                                                                                |                               |      |                               | SHEET  |    |  |
| С                                                                                                                                                                                                                                                                                                             |                               | B    | A                             |        | J  |  |
|                                                                                                                                                                                                                                                                                                               |                               |      |                               |        |    |  |