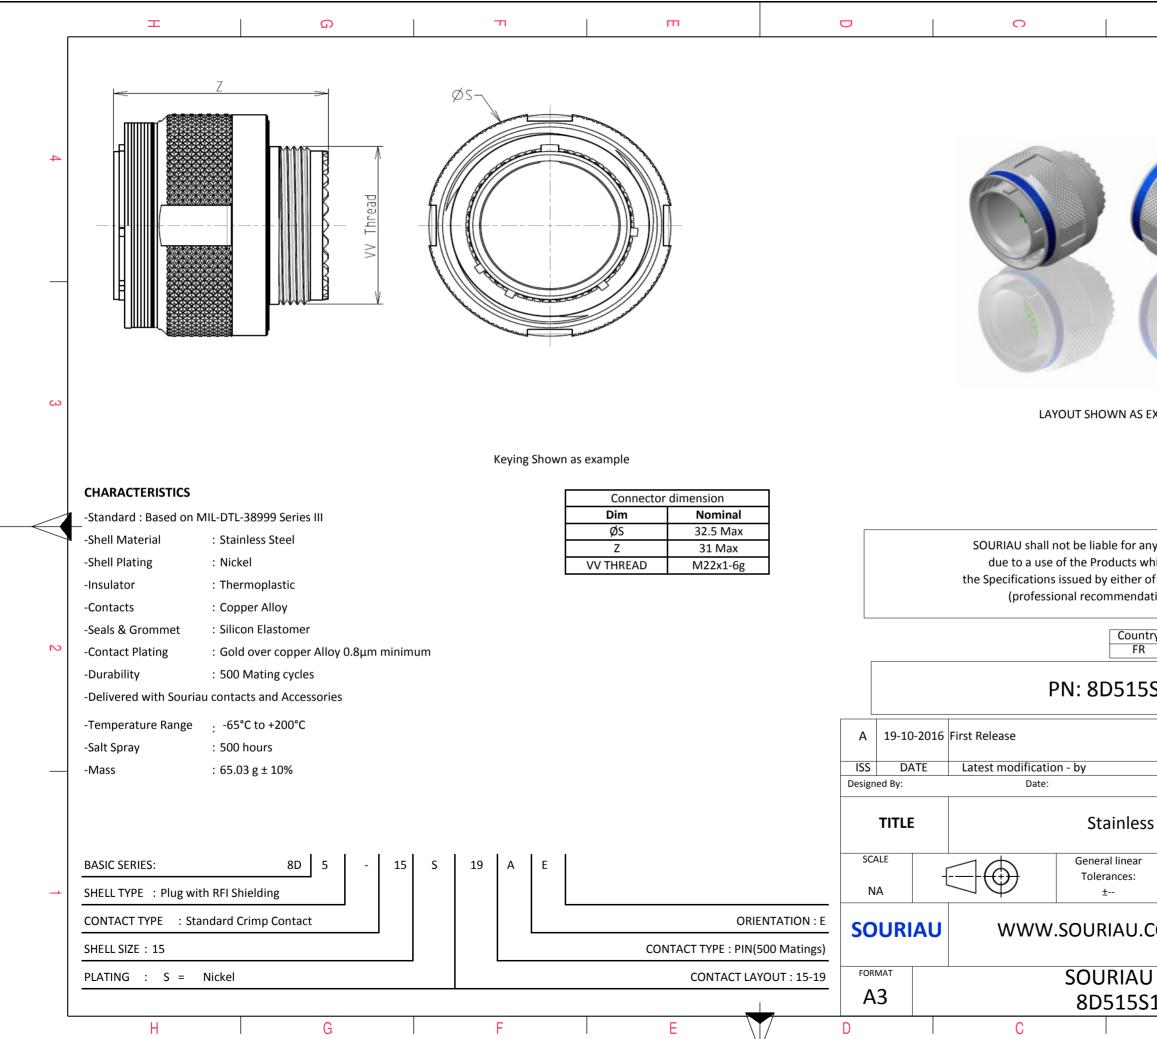

| ſ        | Ŧ                                                                                                                                                                                                                                | ۵                                                                                                                                                                                                                                                                                                                                                                                                                                                                                                                                                                                 | г <b>т</b> | m |                                        | 0                                                                                                                                         |  |
|----------|----------------------------------------------------------------------------------------------------------------------------------------------------------------------------------------------------------------------------------|-----------------------------------------------------------------------------------------------------------------------------------------------------------------------------------------------------------------------------------------------------------------------------------------------------------------------------------------------------------------------------------------------------------------------------------------------------------------------------------------------------------------------------------------------------------------------------------|------------|---|----------------------------------------|-------------------------------------------------------------------------------------------------------------------------------------------|--|
|          |                                                                                                                                                                                                                                  | Contact Layout                                                                                                                                                                                                                                                                                                                                                                                                                                                                                                                                                                    |            |   |                                        |                                                                                                                                           |  |
| 4        | ×                                                                                                                                                                                                                                | $\begin{array}{c} \begin{array}{c} \begin{array}{c} \begin{array}{c} \begin{array}{c} \begin{array}{c} \end{array} \\ \begin{array}{c} \begin{array}{c} \end{array} \\ \begin{array}{c} \begin{array}{c} \end{array} \\ \end{array} $   |            |   |                                        |                                                                                                                                           |  |
|          | Contact<br>position ID  Loca<br>X-axis<br>(mm)    A  +.000 (0.00)    B  +.130 (3.30)    C 136 (4.95)    D  +.260 (6.60)    E  +.136 (4.95)    F  +.130 (3.30)    G  +.000 (0.00)    H 130 (3.30)    J  J    J  J    K 260 (6.60) | Contacts    (Insert arrangement 15-19)    totion  Location    Y-axis  Y-axis  Y-axis    mmin  ID  (mm)  (mm)  (mm)    +225 (5.72)  L  -195 (4.95)  +.113 (2.87)    +225 (5.72)  M  -130 (3.30)  +.225 (5.72)    -113 (2.67)  N  -065 (1.65)  +.113 (2.87)    -113 (2.87)  R  +130 (3.30)  +.000 (0.00)    -225 (5.72)  T  -065 (1.65) 113 (2.87)    -225 (5.72)  U  -130 (3.30)  +.000 (0.00)    -225 (5.72)  T  -065 (1.65) 113 (2.87)    -225 (5.72)  U  -130 (3.30)  +.000 (0.00)    -113 (2.87)  V  +.000 (0.00)  +.000 (0.00)    +.103 (2.87)  V  +.000 (0.00)  +.000 (0.00) |            |   |                                        |                                                                                                                                           |  |
| ω        |                                                                                                                                                                                                                                  | mber of Size Service Contact Supersedes<br>ntacts contacts rating location<br>19 20 I All MS20052-19                                                                                                                                                                                                                                                                                                                                                                                                                                                                              |            |   |                                        |                                                                                                                                           |  |
|          | 1                                                                                                                                                                                                                                |                                                                                                                                                                                                                                                                                                                                                                                                                                                                                                                                                                                   |            |   |                                        |                                                                                                                                           |  |
|          |                                                                                                                                                                                                                                  |                                                                                                                                                                                                                                                                                                                                                                                                                                                                                                                                                                                   |            |   |                                        | SOURIAU shall not be liable for ar<br>due to a use of the Products w<br>the Specifications issued by either o<br>(professional recommenda |  |
| N        |                                                                                                                                                                                                                                  |                                                                                                                                                                                                                                                                                                                                                                                                                                                                                                                                                                                   |            |   |                                        | Count<br>FR                                                                                                                               |  |
|          |                                                                                                                                                                                                                                  |                                                                                                                                                                                                                                                                                                                                                                                                                                                                                                                                                                                   |            |   |                                        | PN: 8D515                                                                                                                                 |  |
|          |                                                                                                                                                                                                                                  |                                                                                                                                                                                                                                                                                                                                                                                                                                                                                                                                                                                   |            |   | A 19-10-20<br>ISS DATE<br>Designed By: | 116 First Release<br>Latest modification - by<br>Date:                                                                                    |  |
|          |                                                                                                                                                                                                                                  |                                                                                                                                                                                                                                                                                                                                                                                                                                                                                                                                                                                   |            |   | TITLE                                  | Stainles                                                                                                                                  |  |
| <b>_</b> |                                                                                                                                                                                                                                  |                                                                                                                                                                                                                                                                                                                                                                                                                                                                                                                                                                                   |            |   | SCALE<br>NA                            | General linear<br>Tolerances:                                                                                                             |  |
|          |                                                                                                                                                                                                                                  |                                                                                                                                                                                                                                                                                                                                                                                                                                                                                                                                                                                   |            |   | SOURIA                                 | OURIAU WWW.SOURIAU.C                                                                                                                      |  |
|          |                                                                                                                                                                                                                                  |                                                                                                                                                                                                                                                                                                                                                                                                                                                                                                                                                                                   |            |   | FORMAT<br>A3                           | SOURIAU<br>8D515S                                                                                                                         |  |
| l        | Н                                                                                                                                                                                                                                | G                                                                                                                                                                                                                                                                                                                                                                                                                                                                                                                                                                                 | F          | E | D                                      | C                                                                                                                                         |  |