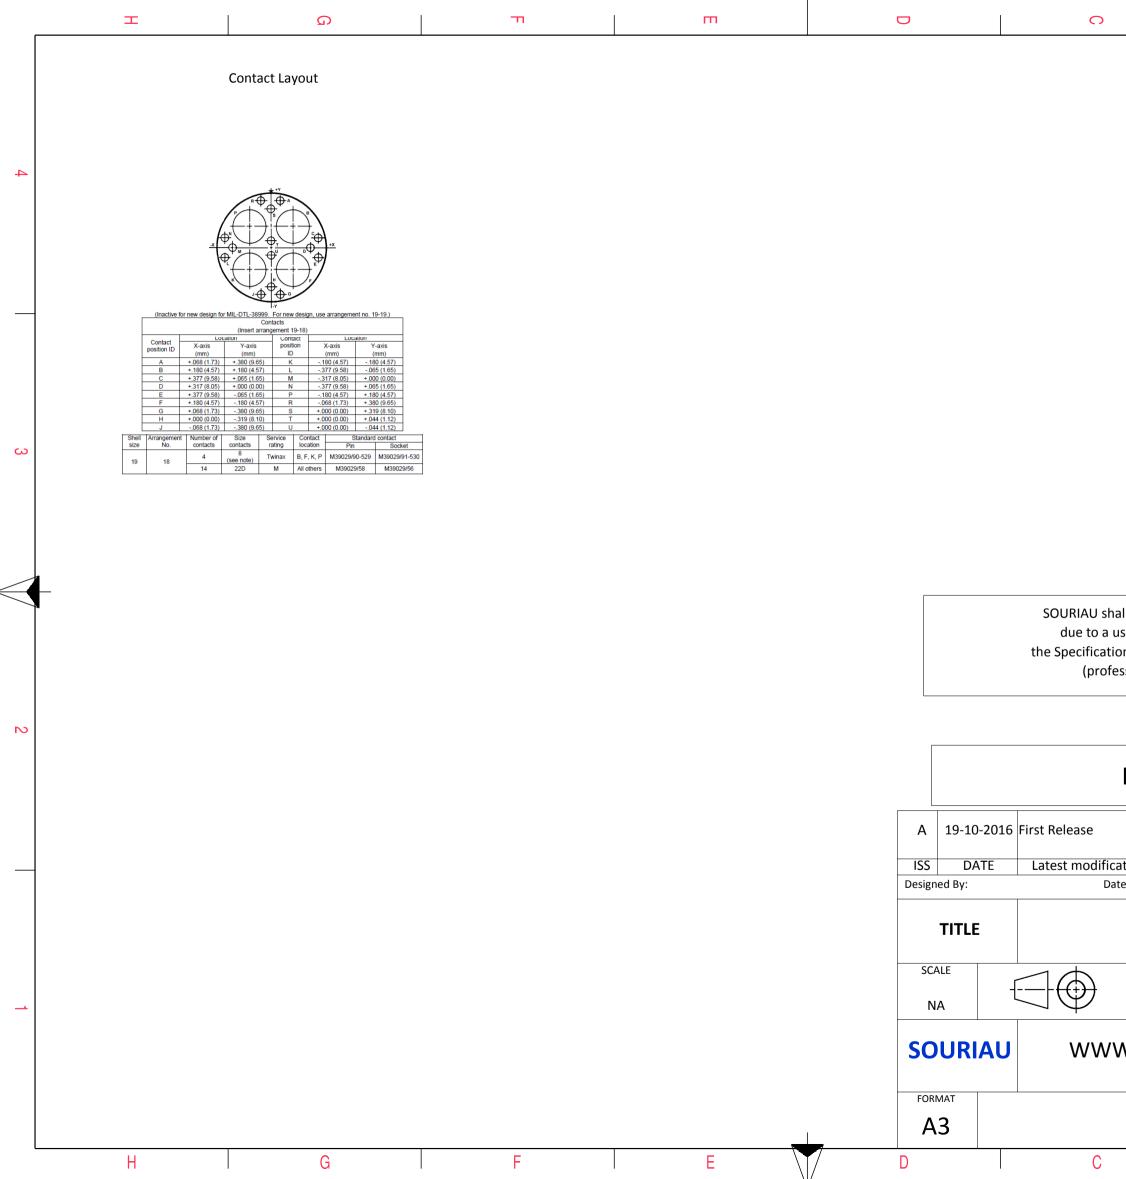

|                                                                                                                                                                                                                |                                                |                 |      |           |      |        | 4 |
|----------------------------------------------------------------------------------------------------------------------------------------------------------------------------------------------------------------|------------------------------------------------|-----------------|------|-----------|------|--------|---|
|                                                                                                                                                                                                                |                                                |                 |      |           |      |        |   |
|                                                                                                                                                                                                                |                                                |                 |      |           |      |        | 3 |
| all not be liable for any non-conformity or damage<br>use of the Products which does not comply with<br>ons issued by either of the Parties or by a third party<br>essional recommendation, technical notice.) |                                                |                 |      |           |      |        |   |
|                                                                                                                                                                                                                | CountryJurisdiction & Control ListFRNot Listed |                 |      |           |      |        | 2 |
| PN: 8[                                                                                                                                                                                                         | 051951                                         | L8PCL           |      |           |      |        |   |
| ation - by<br>te:                                                                                                                                                                                              |                                                |                 | CUST | OMER DRAW | /ING | MOD N° |   |
| Stainless Steel Plug 8D series                                                                                                                                                                                 |                                                |                 |      |           |      |        |   |
|                                                                                                                                                                                                                | ral linear<br>trances:                         | NPRDS / PROJECT |      |           |      |        |   |
|                                                                                                                                                                                                                | ±                                              | 859             |      |           |      |        |   |
| W.SOURIAU.COM<br>it must not be reproduced or<br>communicated without permission                                                                                                                               |                                                |                 |      |           |      |        |   |
|                                                                                                                                                                                                                |                                                | DRG N°          |      |           |      | SHEET  |   |
| 8D.                                                                                                                                                                                                            | 519518                                         | BPCL-C          |      |           | ^    | 2/2    | J |
|                                                                                                                                                                                                                |                                                | В               |      |           | А    |        |   |