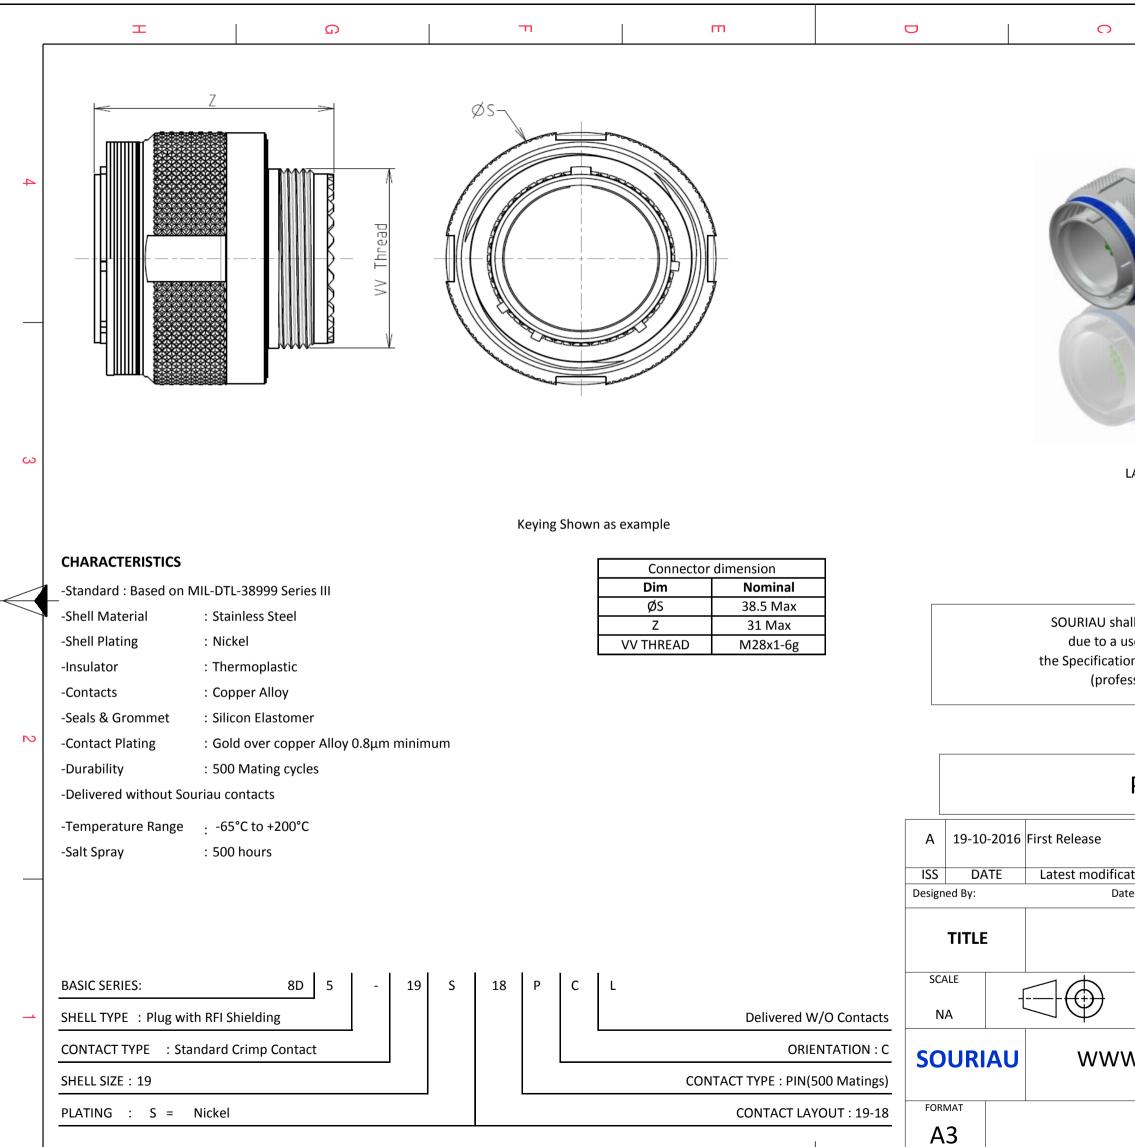

F

Е

D

С

Н

G

|                                                                                                                                                                                                                | A                      |              |   |  |  |  |
|----------------------------------------------------------------------------------------------------------------------------------------------------------------------------------------------------------------|------------------------|--------------|---|--|--|--|
|                                                                                                                                                                                                                |                        |              |   |  |  |  |
|                                                                                                                                                                                                                |                        |              | 4 |  |  |  |
| LAYOUT SHOWN AS EXAMPLE                                                                                                                                                                                        |                        |              | 3 |  |  |  |
|                                                                                                                                                                                                                |                        |              |   |  |  |  |
| all not be liable for any non-conformity or damage<br>use of the Products which does not comply with<br>ons issued by either of the Parties or by a third party<br>essional recommendation, technical notice.) |                        |              |   |  |  |  |
| Country     Jurisdiction & Control List       FR     Not Listed   PN: 8D519S18PCL                                                                                                                              |                        |              |   |  |  |  |
| ation - by                                                                                                                                                                                                     |                        | MOD N°       |   |  |  |  |
| te: CUSTOMER DRAWING<br>Stainless Steel Plug 8D series                                                                                                                                                         |                        |              |   |  |  |  |
| General linear<br>Tolerances:<br>±                                                                                                                                                                             | NPRDS / PROJECT<br>859 |              |   |  |  |  |
| W.SOURIAU.COM<br>This document is the property of<br>SOURIAU<br>it must not be reproduced or<br>communicated without permission                                                                                |                        |              |   |  |  |  |
| SOURIAU DRG N°<br>8D519S18PCL-C                                                                                                                                                                                | l                      | SHEET<br>1/2 |   |  |  |  |
| В                                                                                                                                                                                                              | A                      |              |   |  |  |  |