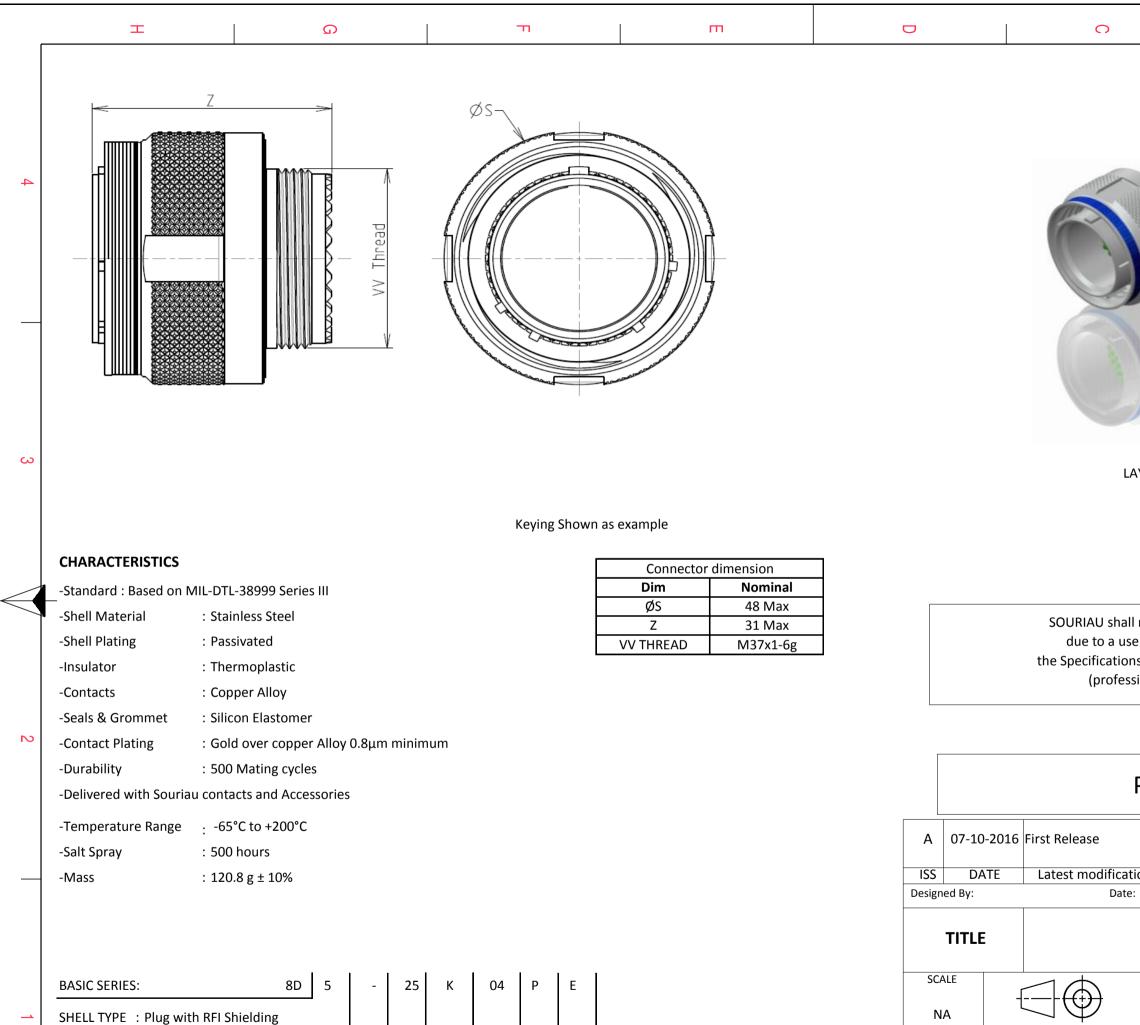

| CONTACT TYPE : Sta | andard Crimp Co | ontact |   |            | ORIENTATION :        |
|--------------------|-----------------|--------|---|------------|----------------------|
| SHELL SIZE : 25    |                 |        |   | CONTACT TY | PE : PIN(500 Matings |
| PLATING : K =      | Passivated      |        |   | CON        | ITACT LAYOUT : 25-04 |
|                    |                 |        |   |            |                      |
| Н                  |                 | G      | F | Е          |                      |

## **SOURIAU** WWV

С

FORMAT

A3

D

|                                                                                                        |                                                              | A                     |              |   |  |  |
|--------------------------------------------------------------------------------------------------------|--------------------------------------------------------------|-----------------------|--------------|---|--|--|
|                                                                                                        |                                                              |                       |              |   |  |  |
|                                                                                                        |                                                              |                       |              |   |  |  |
|                                                                                                        |                                                              |                       |              |   |  |  |
|                                                                                                        | Dittor                                                       |                       |              | 4 |  |  |
|                                                                                                        |                                                              |                       |              |   |  |  |
|                                                                                                        |                                                              |                       |              |   |  |  |
|                                                                                                        |                                                              |                       |              |   |  |  |
|                                                                                                        |                                                              |                       |              |   |  |  |
|                                                                                                        |                                                              |                       |              |   |  |  |
|                                                                                                        |                                                              |                       |              |   |  |  |
|                                                                                                        |                                                              |                       |              |   |  |  |
|                                                                                                        |                                                              |                       |              |   |  |  |
| LAYOUT SHOWN AS EXAMPLE                                                                                |                                                              |                       |              | 3 |  |  |
|                                                                                                        |                                                              |                       |              |   |  |  |
|                                                                                                        |                                                              |                       |              |   |  |  |
|                                                                                                        |                                                              |                       |              |   |  |  |
|                                                                                                        |                                                              |                       |              |   |  |  |
| all not be liable for any non-conformity or damage<br>use of the Products which does not comply with   |                                                              |                       |              |   |  |  |
| ons issued by either of the Parties or by a third party<br>essional recommendation, technical notice.) |                                                              |                       |              |   |  |  |
|                                                                                                        |                                                              |                       |              |   |  |  |
| CountryJurisdiction & Control ListFRNot Listed                                                         |                                                              |                       |              |   |  |  |
|                                                                                                        | Г                                                            |                       |              |   |  |  |
| PN: 8D525K04P                                                                                          | E                                                            |                       |              |   |  |  |
|                                                                                                        |                                                              |                       |              |   |  |  |
| ation - by                                                                                             |                                                              |                       | MOD N°       |   |  |  |
| te:                                                                                                    | CUST                                                         | OMER DRAWING          |              |   |  |  |
| Stainless Steel Plug 8D series                                                                         |                                                              |                       |              |   |  |  |
|                                                                                                        |                                                              |                       |              |   |  |  |
| Tolerances:                                                                                            | General linear     NPRDS / PROJECT       Tolerances:     859 |                       |              |   |  |  |
| ± <b>859</b><br>This document is the property of                                                       |                                                              |                       |              |   |  |  |
| W.SOURIAU.COM SOURIAU<br>it must not be reproduced or                                                  |                                                              |                       |              |   |  |  |
|                                                                                                        |                                                              | mmunicated without pe |              |   |  |  |
| SOURIAU DRG N° SHEET                                                                                   |                                                              |                       | SHEET<br>1/2 |   |  |  |
| 8D525K04PE-C         1/2           B         A                                                         |                                                              |                       |              |   |  |  |
| ı D                                                                                                    |                                                              | I A                   |              |   |  |  |