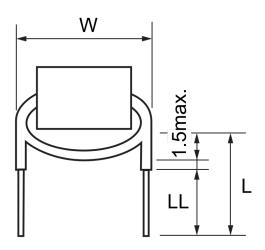

Specifications

Click here for the 3D model.

| Dimensions |              |  |
|------------|--------------|--|
| L          | 9mm MAX      |  |
| W          | 11mm MAX     |  |
| LL         | 5mm +/-1.5mm |  |
| Wire Size  | 0.26mm       |  |