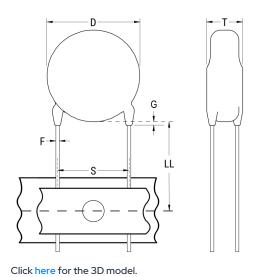

## C921U222MZWDAA7317

Not for New Design

C900AC SFTY X1-440 Y2-300, Ceramic, 2200 pF, 20%, 440 VAC (X1), 300 VAC (Y2), Y5U, Lead Spacing = 10mm

The measurement position of Lead Spacing (S) and Width (V) is critical in straight lead capacitors.

| Dimensions | ,               |  |
|------------|-----------------|--|
| D          | 9mm MAX         |  |
| Т          | 5mm MAX         |  |
| S          | 10mm +/-1mm     |  |
| LL         | 20mm +1.5/-1mm  |  |
| F          | 0.55mm +/-0.1mm |  |
| G          | 3mm MAX         |  |