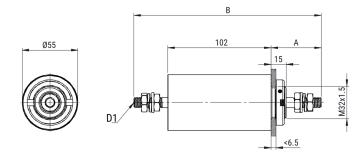

Click here for the 3D model.

| Dimensions |                   |
|------------|-------------------|
| А          | 39.5mm MIN        |
| В          | 166mm MIN         |
| D1         | Threaded Studs M6 |