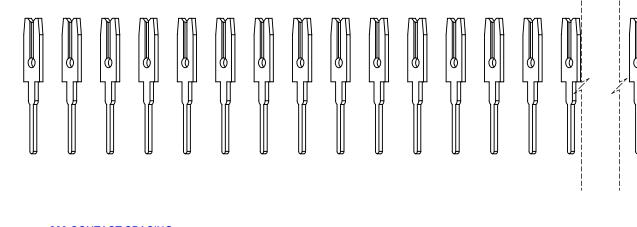

## CONTACT 100-290-251

.200 CONTACT SPACING TOTAL NUMBER OF CONTACTS = 60

NOTE: CONTACTS ARE HELD IN A CARRIER FOR EASE OF ASSEMBLY

THIS SERIES FULLY CONFORMS TO THE EUROPEAN UNION DIRECTIVES 2011/65/EU FOR RoHS COMPLIANCY.

| 106 SERIES - 45 DEGREE CONTACT PATTERN                                       |                                                                        | ACAD REFERENCE NO.: 106 Assembly                                |                     |           |   |
|------------------------------------------------------------------------------|------------------------------------------------------------------------|-----------------------------------------------------------------|---------------------|-----------|---|
|                                                                              |                                                                        | DRAWN: C.B                                                      | DATE: April 16, 2   | 020       |   |
|                                                                              |                                                                        | CHECKED:                                                        | DATE:               |           |   |
| EDAC INC<br>ARE THE PROPERTY OF EDAC INC., AND<br>TORONTO, ONTARIO<br>CANADA | THESE DRAWINGS AND SPECIFICATIONS<br>ARE THE PROPERTY OF EDAC INC.,AND | SCALE: 2:1                                                      | SHEET 1 OF          | 1         |   |
|                                                                              | DRAWING NUMBER: 106 Assembly ISS                                       |                                                                 | ISSUE               |           |   |
|                                                                              |                                                                        | MANUFACTURE OR SALE OF APPARATUS<br>WITHOUT WRITTEN PERMISSION. | PART NUMBER: 106-06 | )-251-200 | 1 |