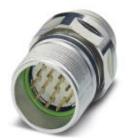

Device connector for front wall, straight, shielded: yes, for standard and SPEEDCON interlock, M23, No. of pos.: 16, type of contact: Pin, Crimp connection, Axial seal, Central fastening M20  $\times$  1.5, can be positioned via a locking nut

The figure shows the 12-pos. product version with solder contacts