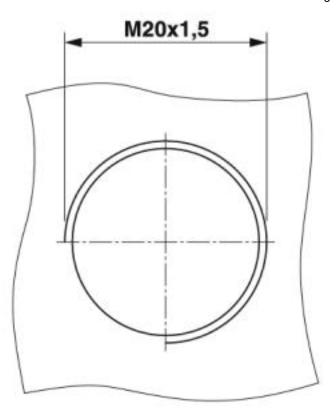

### Dimensional drawing

# Device connector, front mounting - CA-16P1N8A6L00 - 1624027

Dimensional drawing

Installation dimensions

Phoenix Contact 2019 © - all rights reserved http://www.phoenixcontact.com

PHOENIX CONTACT GmbH & Co. KG Flachsmarktstr. 8