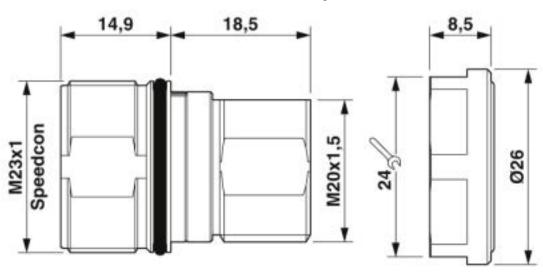

### Dimensional drawing

# Device connector, front mounting - CA-16P1N8A6L00 - 1624027

Dimensional drawing

Installation dimensions

Phoenix Contact 2019 © - all rights reserved http://www.phoenixcontact.com

PHOENIX CONTACT GmbH & Co. KG Flachsmarktstr. 8