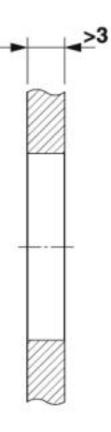

### Dimensional drawing

# Device connector, front mounting - CA-16P1N8A6L00 - 1624027

Dimensional drawing

Installation dimensions

Phoenix Contact 2019 © - all rights reserved http://www.phoenixcontact.com

PHOENIX CONTACT GmbH & Co. KG Flachsmarktstr. 8