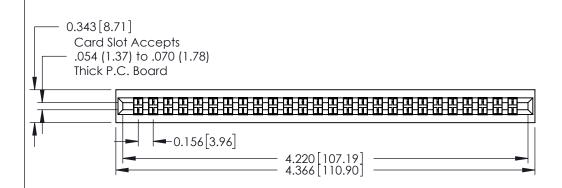

## **Contact Detail**

420-P.C. Tail .046x.015(1.17x0.38) - Tail LG.=.213(5.41) .156 [3.96] Contact Spacing with Single Centreline Row

THIS IS A C.A.D. GENERATED DRAWING DO NOT MAKE MANUAL REVISIONS TO MASTER.