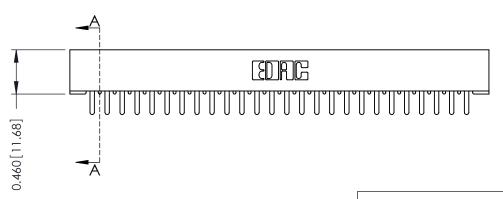

## **Mounting Option**

101-No Mounting Lugs

## **Contact Detail**

420-P.C. Tail .046x.015(1.17x0.38) - Tail LG.=.213(5.41) .156 [3.96] Contact Spacing with Single Centreline Row

THIS IS A C.A.D. GENERATED DRAWING DO NOT MAKE MANUAL REVISIONS TO MASTER.