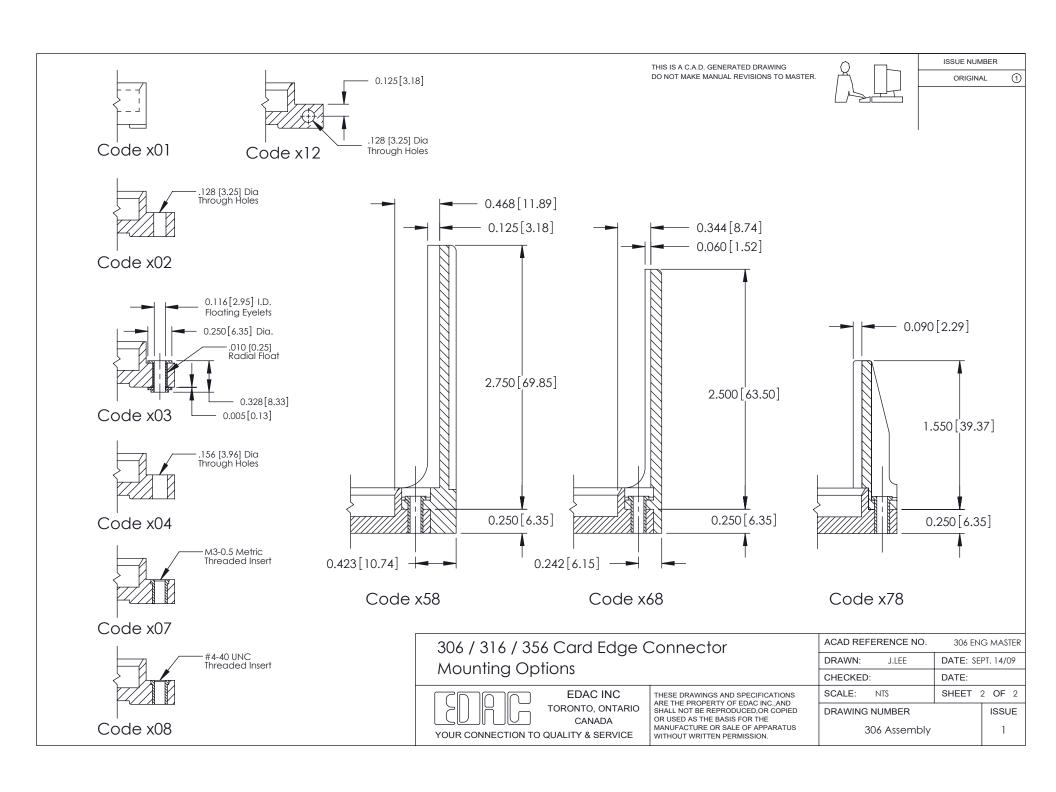

ISSUE NUMBER ORIGINAL

**See Accompanying Pages for:** 

**Mounting Options** 

306 / 316 / 356 Card Edge Connector Part Number: 306-026-420-101

**EDAC INC** TORONTO, ONTARIO CANADA

THESE DRAWINGS AND SPECIFICATIONS ARE THE PROPERTY OF EDAC INC., AND SHALL NOT BE REPRODUCED, OR COPIED OR USED AS THE BASIS FOR THE MANUFACTURE OR SALE OF APPARATUS WITHOUT WRITTEN PERMISSION.

| ACAD REFERENCE NO. | 306 ENG MASTER    |
|--------------------|-------------------|
| DRAWN: J.LEE       | DATE: SEPT. 14/09 |
| CHECKED:           | DATE:             |
| SCALE: NTS         | SHEET 1 OF 2      |
| DRAWING NUMBER     | ISSUE             |
| 306 Assembly       | 1                 |