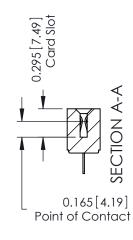

## **Contact Detail**

420-P.C. Tail .046x.015(1.17x0.38) - Tail LG.=.213(5.41) .156 [3.96] Contact Spacing with Single Centreline Row

THIS IS A C.A.D. GENERATED DRAWING DO NOT MAKE MANUAL REVISIONS TO MASTER.