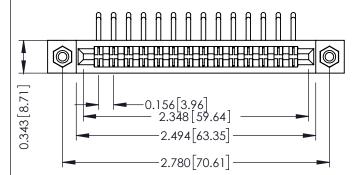

## SECTION A-A .175 [4.45] Point of Contact (FROM BTM OF SLOT) Card Slot Accepts .054 [1.37]

to .070 [1.78] Thick P.C. Board

307 / 357 Card Edge Connector Part Number: 307-014-459-108

YOUR CONNECTION TO QUALITY & SERVICE