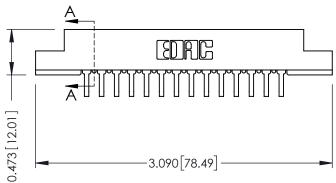

## SECTION A-A .175 [4.45] Point of Contact (FROM BTM OF SLOT) Card Slot Accepts .054 [1.37]

to .070 [1.78] Thick P.C. Board

307 / 357 Card Edge Connector Part Number: 307-014-459-108

YOUR CONNECTION TO QUALITY & SERVICE