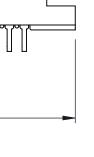

## SECTION A-A .175 [4.45] Point of Contact (FROM BTM OF SLOT) Card Slot Accepts .054 [1.37]

to .070 [1.78] Thick P.C. Board

307 / 357 Card Edge Connector Part Number: 307-014-459-108

YOUR CONNECTION TO QUALITY & SERVICE