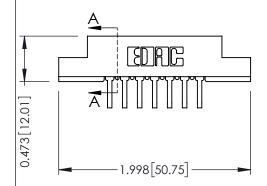

307 / 357 Card Edge Connector Part Number: 307-014-558-202

YOUR CONNECTION TO QUALITY & SERVICE

307 ENG MASTER J.LEE DATE: AUG. 11/09 SHEET 1 OF 3 NTS

307 Assembly