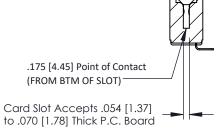

## SECTION A-A

307 / 357 Card Edge Connector Part Number: 307-015-453-107

**EDAC INC** TORONTO, ONTARIO CANADA

THESE DRAWINGS AND SPECIFICATIONS ARE THE PROPERTY OF EDAC INC.,AND SHALL NOT BE REPRODUCED, OR COPIED OR USED AS THE BASIS FOR THE MANUFACTURE OR SALE OF APPARATUS WITHOUT WRITTEN PERMISSION.