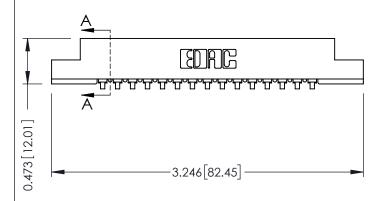

## SECTION A-A

307 / 357 Card Edge Connector Part Number: 307-015-453-107

**EDAC INC** TORONTO, ONTARIO CANADA

THESE DRAWINGS AND SPECIFICATIONS ARE THE PROPERTY OF EDAC INC.,AND SHALL NOT BE REPRODUCED, OR COPIED OR USED AS THE BASIS FOR THE MANUFACTURE OR SALE OF APPARATUS WITHOUT WRITTEN PERMISSION.