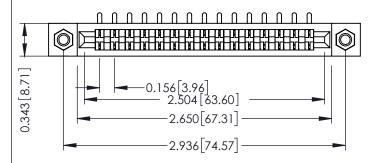

## SECTION A-A

307 / 357 Card Edge Connector Part Number: 307-015-453-107

**EDAC INC** TORONTO, ONTARIO CANADA

THESE DRAWINGS AND SPECIFICATIONS ARE THE PROPERTY OF EDAC INC.,AND SHALL NOT BE REPRODUCED, OR COPIED OR USED AS THE BASIS FOR THE MANUFACTURE OR SALE OF APPARATUS WITHOUT WRITTEN PERMISSION.