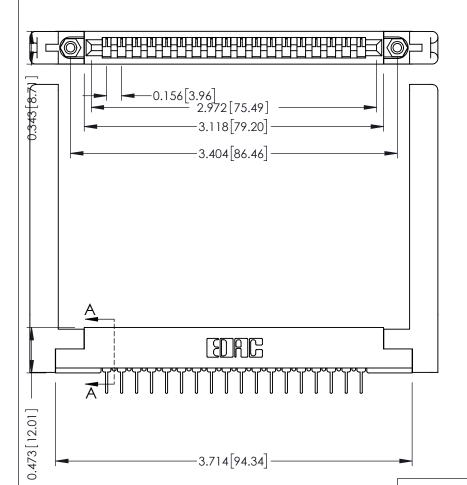

.156 [3.96] Contact Spacing x .200 [5.08] Row Spacing

ORIGINAL

SECTION A-A

**See Accompanying Pages for:** 

- **Contact Bend Details**
- **Mounting Options**

307 / 357 Card Edge Connector Part Number: 307-018-431-178