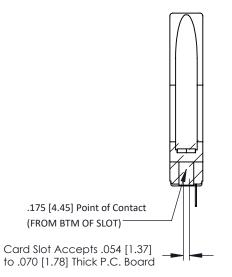

.156 [3.96] Contact Spacing x .200 [5.08] Row Spacing

ORIGINAL

SECTION A-A

**See Accompanying Pages for:** 

- **Contact Bend Details**
- **Mounting Options**

307 / 357 Card Edge Connector Part Number: 307-018-431-178