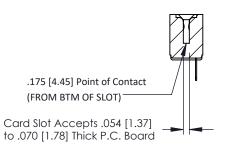

## SECTION A-A

**See Accompanying Pages for:** 

- **Contact Bend Details**
- **Mounting Options**

307 / 357 Card Edge Connector Part Number: 307-027-401-101

**EDAC INC** TORONTO, ONTARIO CANADA

THESE DRAWINGS AND SPECIFICATIONS ARE THE PROPERTY OF EDAC INC.,AND SHALL NOT BE REPRODUCED, OR COPIED OR USED AS THE BASIS FOR THE MANUFACTURE OR SALE OF APPARATUS WITHOUT WRITTEN PERMISSION.