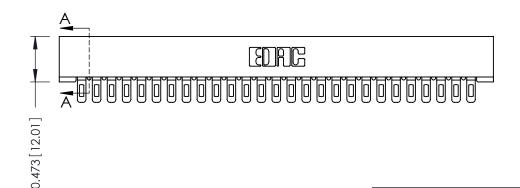

## SECTION A-A

**See Accompanying Pages for:** 

- **Contact Bend Details**
- **Mounting Options**

307 / 357 Card Edge Connector Part Number: 307-027-401-101

**EDAC INC** TORONTO, ONTARIO CANADA

THESE DRAWINGS AND SPECIFICATIONS ARE THE PROPERTY OF EDAC INC.,AND SHALL NOT BE REPRODUCED, OR COPIED OR USED AS THE BASIS FOR THE MANUFACTURE OR SALE OF APPARATUS WITHOUT WRITTEN PERMISSION.