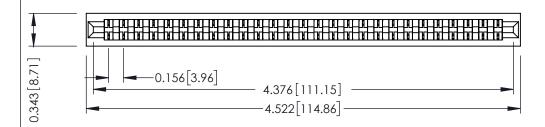

**Mounting Option** No Mounting Lugs **Contact Detail** 

Wire Hole .089x.014(2.29x0.36) - Tail LG=.213(5.41) .156 [3.96] Contact Spacing x .200 [5.08] Row Spacing

THIS IS A C.A.D. GENERATED DRAWING DO NOT MAKE MANUAL REVISIONS TO MASTER.