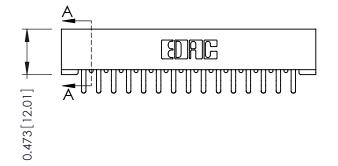

307 / 357 Card Edge Connector Part Number: 307-030-556-201

YOUR CONNECTION TO QUALITY & SERVICE

307 ENG MASTER J.LEE DATE: AUG. 11/09 NTS SHEET 1 OF 3

307 Assembly