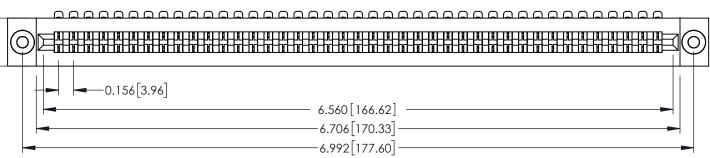

**Mounting Option** .116 (2.95) I.D. Floating Eyelets 0.156 [3.96] 0.500[12.70]

**Contact Detail** 

90 Degree Bend (Code 401 Contacts)

.156 [3.96] Contact Spacing x .200 [5.08] Row Spacing

THIS IS A C.A.D. GENERATED DRAWING DO NOT MAKE MANUAL REVISIONS TO MASTER.