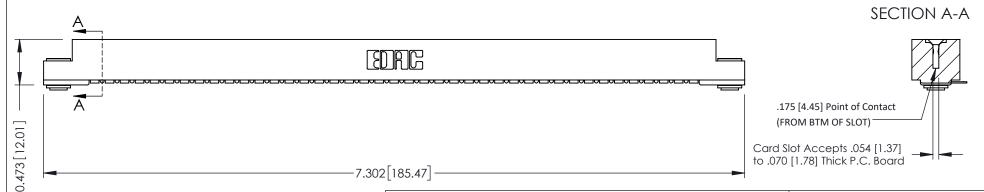

**Mounting Option** .116 (2.95) I.D. Floating Eyelets 0.156 [3.96] 0.500[12.70]

**Contact Detail** 

90 Degree Bend (Code 401 Contacts)

.156 [3.96] Contact Spacing x .200 [5.08] Row Spacing

THIS IS A C.A.D. GENERATED DRAWING DO NOT MAKE MANUAL REVISIONS TO MASTER.

ISSUE NUMBER ORIGINAL





## **See Accompanying Pages for:**

- **Contact Bend Details**
- **Mounting Options**

307 / 357 Card Edge Connector Part Number: 307-041-454-103

YOUR CONNECTION TO QUALITY & SERVICE

**EDAC INC** TORONTO, ONTARIO CANADA

THESE DRAWINGS AND SPECIFICATIONS ARE THE PROPERTY OF EDAC INC., AND SHALL NOT BE REPRODUCED, OR COPIED OR USED AS THE BASIS FOR THE MANUFACTURE OR SALE OF APPARATUS WITHOUT WRITTEN PERMISSION.

| ACAD REFERENCE NO. | 307 ENG MASTER   |
|--------------------|------------------|
| DRAWN: J.LEE       | DATE: AUG. 11/09 |
| CHECKED:           | DATE:            |
| SCALE: NTS         | SHEET 1 OF 3     |
| DRAWING NUMBER     | ISSUE            |

307 Assembly