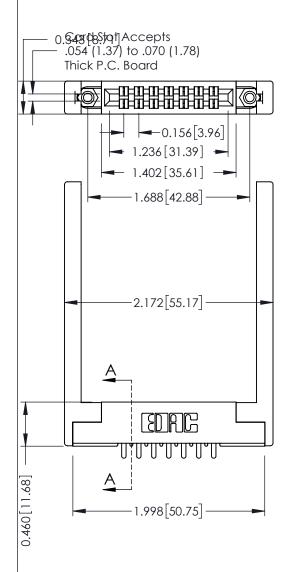

**Mounting Option** 68-.344 (8.74) Offset Card Guides **Contact Detail** 

521-P.C. Tail .037x.013(0.94x0.33) - Tail LG.=.125(3.18) .156 [3.96] Contact Spacing x .140 [3.56] Row Spacing

**See Accompanying Page for: Mounting Options** 

305 / 315 / 355 Card Edge Connector Part Number: 315-014-521-268

|   | ACAD REFERENCE NO | . 305 ENG MASTER         |
|---|-------------------|--------------------------|
|   | DRAWN: J.LEE      | DATE: <b>SEPT. 21/09</b> |
|   | CHECKED:          | DATE:                    |
|   | SCALE: NTS        | SHEET 1 OF 2             |
| ) | DRAWING NUMBER    | ISSUE                    |
|   | 305 Assembly      | 1                        |

YOUR CONNECTION TO QUALITY & SERVICE

SECTION A-A 0.295[7.49] Card Slot

> 0.090[2.29] Point of Contact