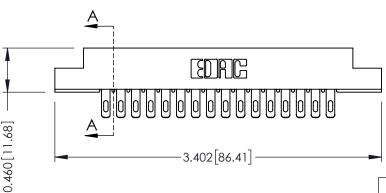

0.295[7.49] Card Slot 0.090[2.29] Point of Contact

305 ENG MASTER

305 / 315 / 355 Card Edge Connector Part Number: 315-032-555-204

YOUR CONNECTION TO QUALITY & SERVICE

| DRAWN: J.LEE   | DATE: <b>SEPT. 21/09</b> |       |
|----------------|--------------------------|-------|
| CHECKED:       | DATE:                    |       |
| SCALE: NTS     | SHEET 1                  | OF 2  |
| DRAWING NUMBER |                          | ISSUE |
| 305 Assembly   |                          | 1     |