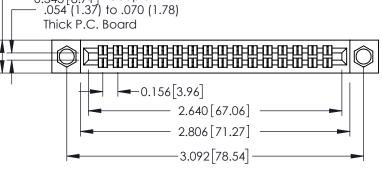

**Mounting Option** 04-.156 (3.96) Dia. Mounting Holes 0.**\$437**\$\$!qt]Accepts - .054 (1.37) to .070 (1.78)

**Contact Detail** 

555-Extender Board Bend (Code 500 Contacts) .156 [3.96] Contact Spacing x .140 [3.56] Row Spacing

0.295[7.49] Card Slot 0.090[2.29] Point of Contact

305 ENG MASTER

305 / 315 / 355 Card Edge Connector Part Number: 315-032-555-204

YOUR CONNECTION TO QUALITY & SERVICE

| DRAWN: J.LEE   | DATE: <b>SEPT. 21/09</b> |       |
|----------------|--------------------------|-------|
| CHECKED:       | DATE:                    |       |
| SCALE: NTS     | SHEET 1                  | OF 2  |
| DRAWING NUMBER |                          | ISSUE |
| 305 Assembly   |                          | 1     |