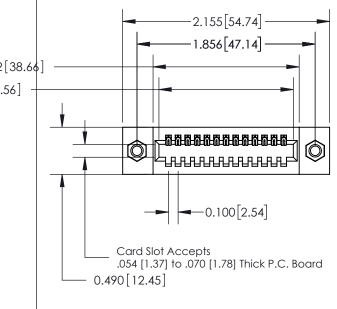

**Mounting Option** 07-M3-0.5 Metric Threaded Inserts

.56]

**Contact Detail** 

500-Wire Hole .050x.025(1.27x0.64) - Tail LG=.260(6.60) .100 [2.54] Contact Spacing x .300 [7.62] Row Spacing

0.600[15.24]

**See Accompanying Page for: Mounting Options** 