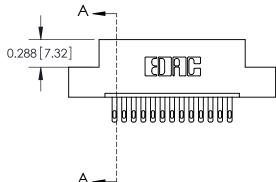

**SECTION A-A** 

THIS IS A C.A.D. GENERATED DRAWING
DO NOT MAKE MANUAL REVISIONS TO MASTER.

SSUE NUMBER

DRIGINAL

1

|                  | 325 Card Edge Connector |                                   |                                                                                                        | ACAD REFERENCE NO. 325 ENG MASTER |           |        |       |
|------------------|-------------------------|-----------------------------------|--------------------------------------------------------------------------------------------------------|-----------------------------------|-----------|--------|-------|
| Mounting Options |                         | DRAWN:                            | J.LEE                                                                                                  | DATE: O                           | CT. 06/09 |        |       |
|                  | Moorning Ophons         |                                   | CHECKED:                                                                                               |                                   | DATE:     |        |       |
| YOUR             | EDAC INC                | THESE DRAWINGS AND SPECIFICATIONS | SCALE:                                                                                                 | NTS                               | SHEET 2   | 2 OF 2 |       |
|                  | TORG                    | TORONTO, ONTARIO                  | ARE THE PROPERTY OF EDAC INC.,AND<br>SHALL NOT BE REPRODUCED,OR COPIED<br>OR USED AS THE BASIS FOR THE | DRAWING                           | NUMBER    |        | ISSUE |
|                  | CANADA CANADA           | MANUFACTURE OR SALE OF APPARATUS  | 3                                                                                                      | 25 Assembly                       |           | 1      |       |