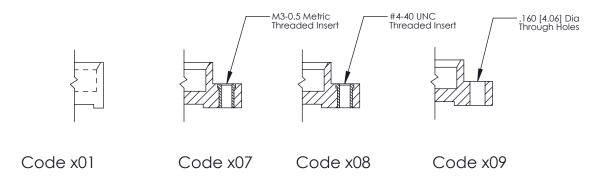

**Mounting Option** 07-M3-0.5 Metric Threaded Inserts

.56]

**Contact Detail** 

500-Wire Hole .050x.025(1.27x0.64) - Tail LG=.260(6.60) .100 [2.54] Contact Spacing x .300 [7.62] Row Spacing

0.600[15.24]

**See Accompanying Page for: Mounting Options** 

**SECTION A-A** 

THIS IS A C.A.D. GENERATED DRAWING
DO NOT MAKE MANUAL REVISIONS TO MASTER.

SSUE NUMBER

DRIGINAL

1

|                  | 325 Card Edge Connector |                                   |                                                                                                        | ACAD REFERENCE NO. 325 ENG MASTER |           |        |       |
|------------------|-------------------------|-----------------------------------|--------------------------------------------------------------------------------------------------------|-----------------------------------|-----------|--------|-------|
| Mounting Options |                         | DRAWN:                            | J.LEE                                                                                                  | DATE: O                           | CT. 06/09 |        |       |
|                  | Moorning Ophons         |                                   | CHECKED:                                                                                               |                                   | DATE:     |        |       |
| YOUR             | EDAC INC                | THESE DRAWINGS AND SPECIFICATIONS | SCALE:                                                                                                 | NTS                               | SHEET 2   | 2 OF 2 |       |
|                  | TORG                    | TORONTO, ONTARIO                  | ARE THE PROPERTY OF EDAC INC.,AND<br>SHALL NOT BE REPRODUCED,OR COPIED<br>OR USED AS THE BASIS FOR THE | DRAWING                           | NUMBER    |        | ISSUE |
|                  | CANADA CANADA           | MANUFACTURE OR SALE OF APPARATUS  | 3                                                                                                      | 25 Assembly                       |           | 1      |       |