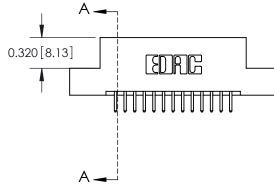

SECTION A-A

THIS IS A C.A.D. GENERATED DRAWING
DO NOT MAKE MANUAL REVISIONS TO MASTER.

SSUE NUMBER

DRIGINAL

1

|                  | 325 Card Edge Connector |                                                                  |          | ACAD REFERENCE NO. 325 ENG MASTER |           |        |  |
|------------------|-------------------------|------------------------------------------------------------------|----------|-----------------------------------|-----------|--------|--|
| Mounting Options |                         | DRAWN:                                                           | J.LEE    | DATE: O                           | CT. 06/09 |        |  |
|                  | Moorning Ophons         |                                                                  | CHECKED: |                                   | DATE:     |        |  |
|                  | TORONTO, ONTARIO CANADA | OR USED AS THE BASIS FOR THE<br>MANUFACTURE OR SALE OF APPARATUS | SCALE:   | NTS                               | SHEET 2   | 2 OF 2 |  |
|                  |                         |                                                                  | DRAWING  | NUMBER                            |           | ISSUE  |  |
|                  |                         |                                                                  | 3        | 25 Assembly                       |           | 1      |  |