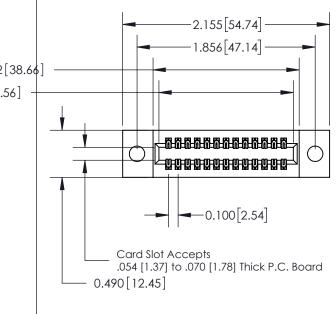

**Mounting Option** 

09-.160 (4.06) Dia. Mounting Holes

**Contact Detail** 

520-P.C. Tail .025 Sq.(0.64 Sq.) - Tail LG=.175(4.45) .100 [2.54] Contact Spacing x .300 [7.62] Row Spacing

0.600[15.24]

**See Accompanying Page for: Mounting Options** 