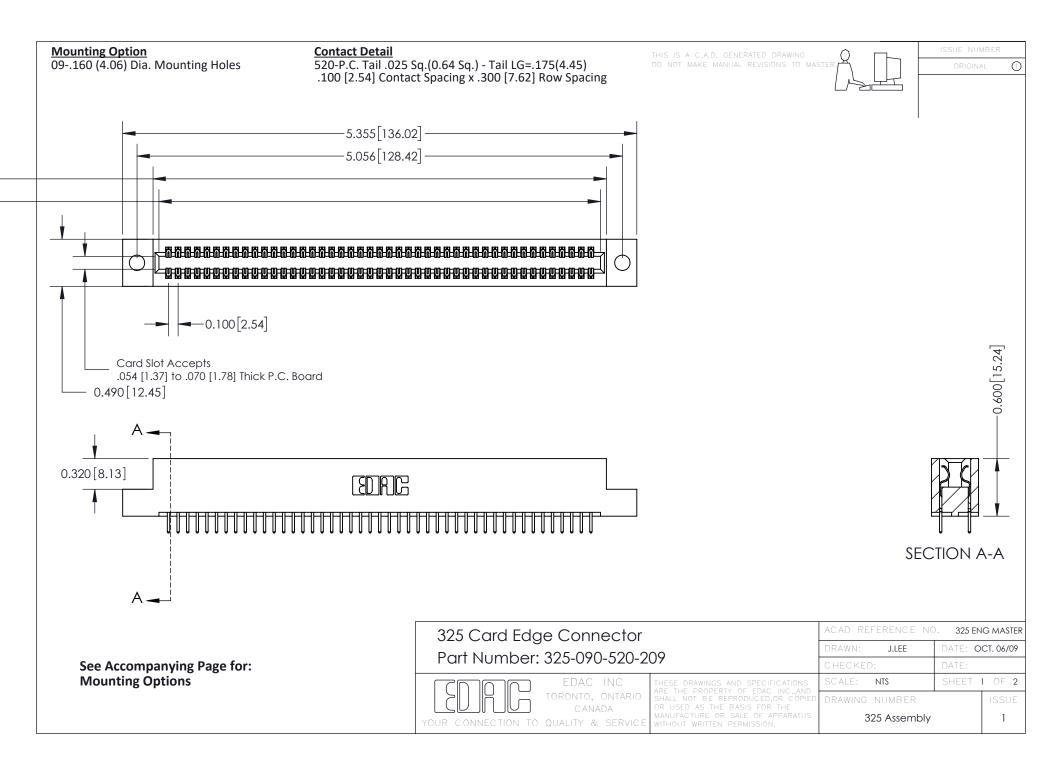

THIS IS A C.A.D. GENERATED DRAWING
DO NOT MAKE MANUAL REVISIONS TO MASTER.

ISSUE NUMBER

ORIGINAL

1

| 325 Card Edge Connector<br>Mounting Options |                                                                                                                                                                                                 | ACAD REFERENCE NO. 325 ENG MASTER |             |         |           |
|---------------------------------------------|-------------------------------------------------------------------------------------------------------------------------------------------------------------------------------------------------|-----------------------------------|-------------|---------|-----------|
|                                             |                                                                                                                                                                                                 | DRAWN:                            | J.LEE       | DATE: O | CT. 06/09 |
|                                             |                                                                                                                                                                                                 | CHECKED:                          |             | DATE:   |           |
| TORONTO, ONTARIO CANADA                     | THESE DRAWINGS AND SPECIFICATIONS ARE THE PROPERTY OF EDAC INC.,AND SHALL NOT BE REPRODUCED,OR COPIED OR USED AS THE BASIS FOR THE MANUFACTURE OR SALE OF APPARATUS WITHOUT WRITTEN PERMISSION. | SCALE:                            | NTS         | SHEET : | 2 OF 2    |
|                                             |                                                                                                                                                                                                 | DRAWING                           | NUMBER      |         | ISSUE     |
|                                             |                                                                                                                                                                                                 | 3                                 | 25 Assembly |         | 1         |